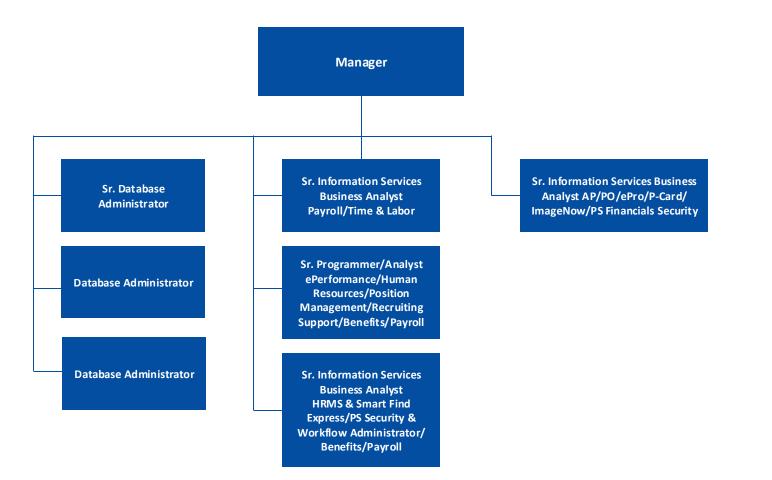

Department of Information Management & Technology Network Infrastructure

Department of Information Management & Technology Student Enterprise Applications

10/2/2024

Department of Information Management & Technology Business Enterprise Applications