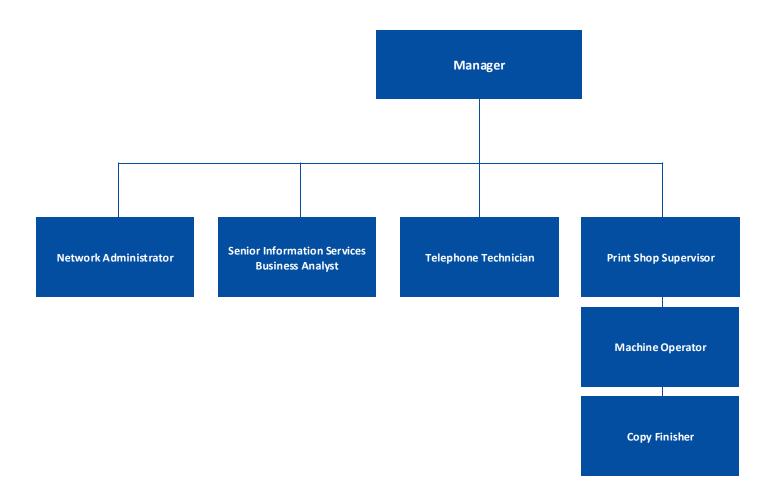

Department of Information Management & Technology Network Infrastructure

Department of Information Management & Technology Student Enterprise Applications

10/2/2024

Department of Information Management & Technology Business Enterprise Applications