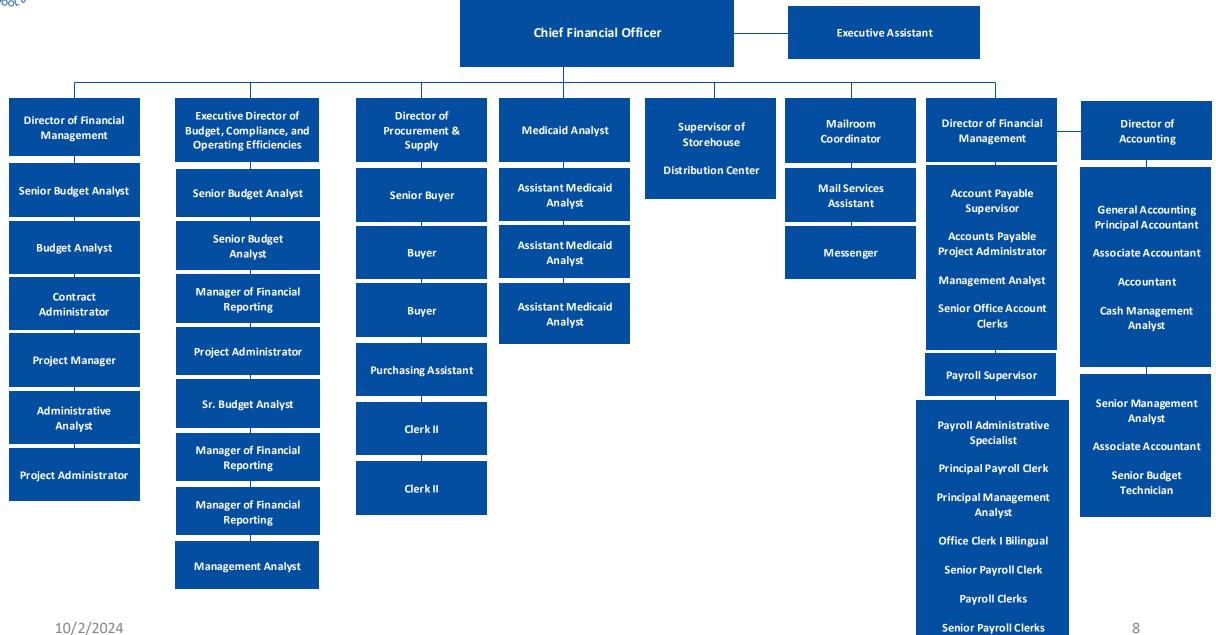

Community Partnerships                                            |
| 22     | MTSS-Equity, Inclusion, and Curriculum Programs        | 46     | Office of Parent Engagement                                                                   |
| 23     | Department of Administration and Supports              | 47     | Youth Services                                                                                |
| 24     | Department of Special Education and Diverse Learners   | 48     | School Culture & Climate                                                                      |
| 25     | Office of Innovation                                   |        |                                                                                               |











## 10/2/2024















































## Department of Bilingual Education and World Languages















Career and Technical Education Department



CITYSC











































Department of Information Management & Technology Instructional Technology, Virtual Academy, Help Desk, School Technicians





Department of Information Management & Technology Network Infrastructure





Department of Information Management & Technology Student Enterprise Applications



10/2/2024



Department of Information Management & Technology Business Enterprise Applications







Department of Safety and Security



Department of School Food Services



Department of Transportation Services











Mechanic Foreman



## Department of Equity, Inclusion, & Student Support Services