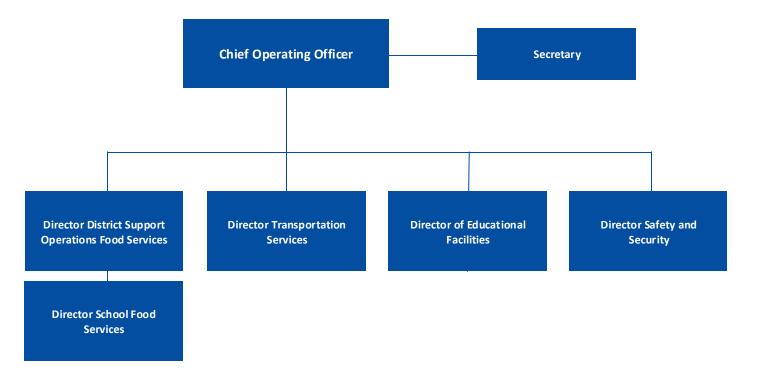

Department of Safety and Security

Department of School Food Services

Department of Transportation Services

Mechanic Foreman