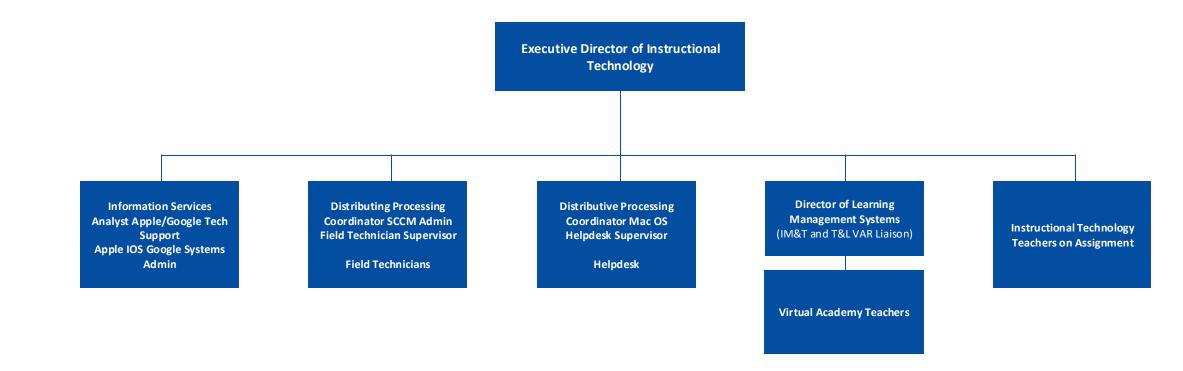

## Department of Bilingual Education and World Languages

Career and Technical Education Department

CITYSC

Department of Information Management & Technology Instructional Technology, Virtual Academy, Help Desk, School Technicians