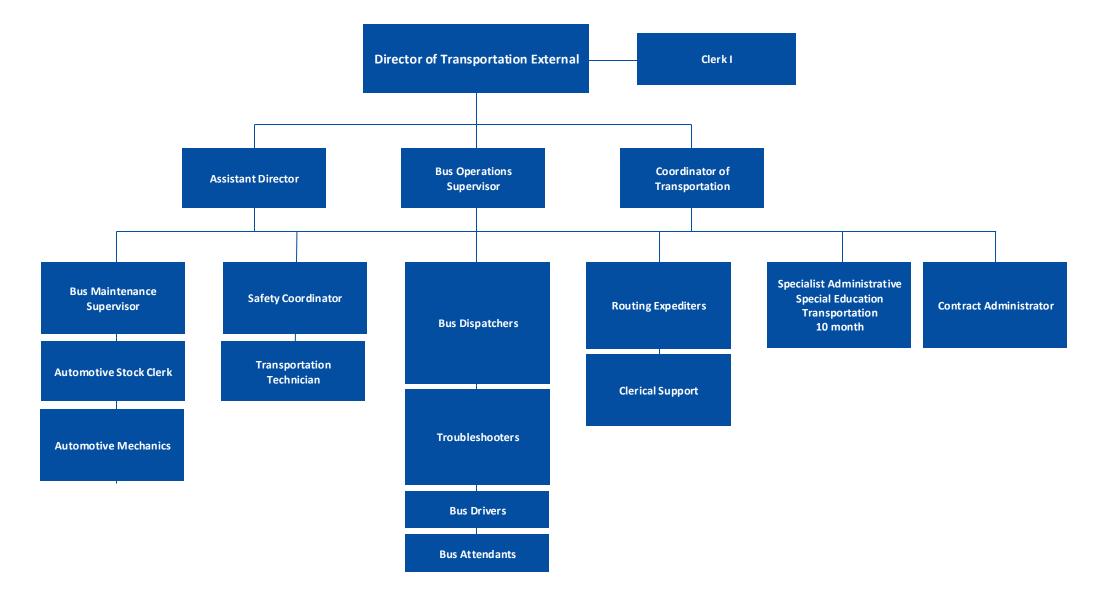

Department of Safety and Security

Department of School Food Services

Department of Transportation Services

Mechanic Foreman