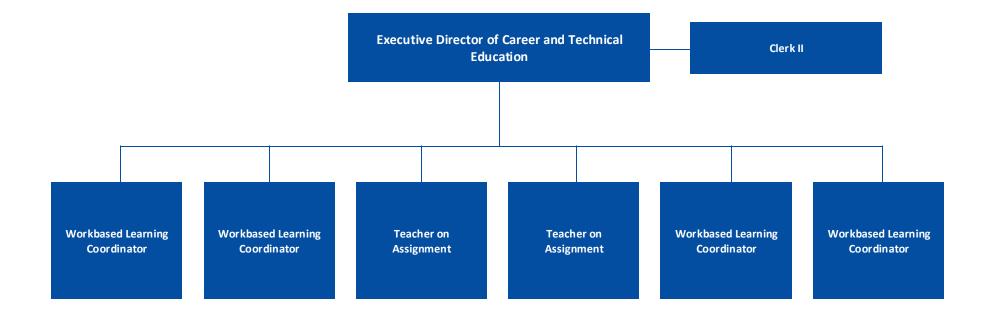

## Department of Bilingual Education and World Languages

Career and Technical Education Department

CITYSC

Department of Information Management & Technology Instructional Technology, Virtual Academy, Help Desk, School Technicians