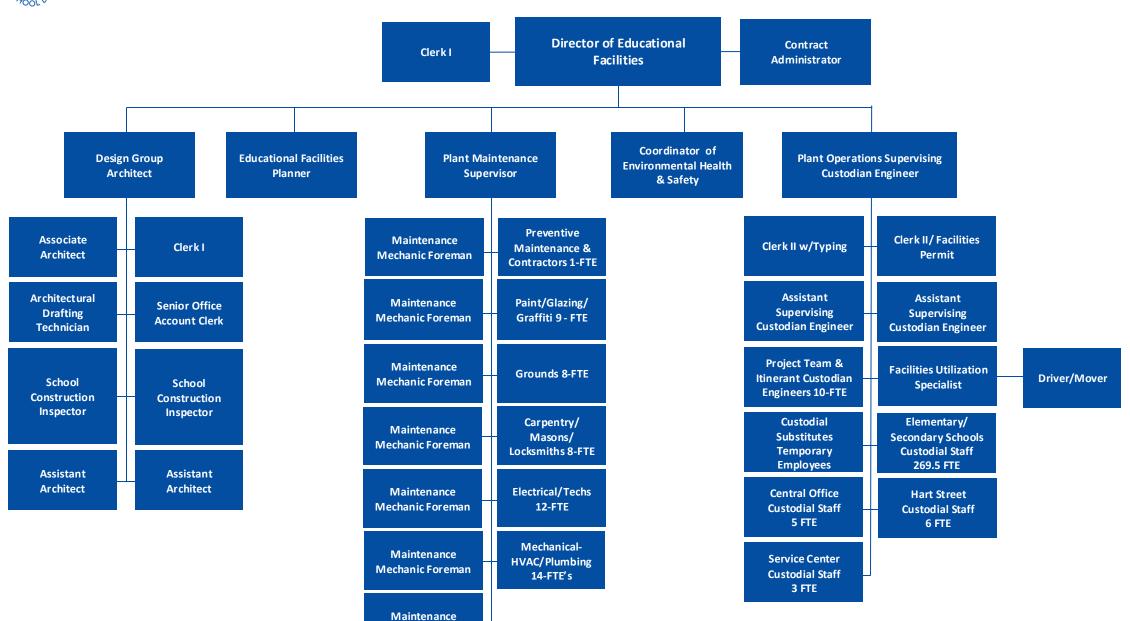

Department of Safety and Security

Department of School Food Services

Department of Transportation Services

Mechanic Foreman