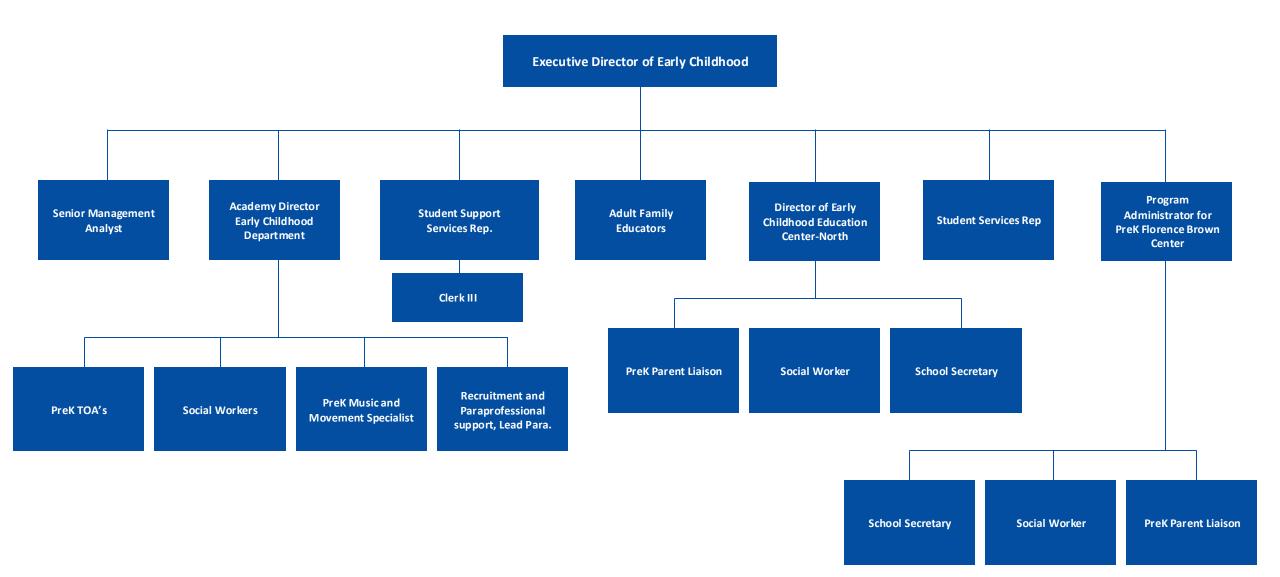

## TABLE OF CONTENTS

| PAGE # | TITLE                                                  | PAGE # | TITLE                                                                                         |
|--------|--------------------------------------------------------|--------|-----------------------------------------------------------------------------------------------|
| 2      | Rochester City School District                         | 26     | Office of Accountability                                                                      |
| 3      | Board of Education                                     | 27     | Student Equity and Placement                                                                  |
| 4      | Office of the Superintendent                           | 28     | Student Equity & Placement LAPC                                                               |
| 5      | Department of Law                                      | 29     | Office of Grants and Program Accountability                                                   |
| 6      | Department of Communications                           | 30     | Department of Information Management & Technology                                             |
| 7      | Office of Human Capital                                | 31     | Department of IM&T - Instructional Technology, Virtual Academy, Help Desk, School Technicians |
| 8      | Department of Finance                                  | 32     | Department of IM&T - Network Infrastructure                                                   |
| 9      | Department Teaching and Learning                       | 33     | Department of IM&T - Student Enterprise Applications                                          |
| 10     | Chief Academic Officer                                 | 34     | Department of IM&T - Business Enterprise Applications                                         |
| 11     | Department of Math                                     | 35     | Division of Operations                                                                        |
| 12     | Department of Social Studies                           | 36     | Department of Safety and Security                                                             |
| 13     | Department of Arts                                     | 37     | Department of School Food Services                                                            |
| 14     | Department of Science                                  | 38     | Department of Transportation Services                                                         |
| 15     | Department of ELA/Integrated Literacy                  | 39     | Department of Student Health Services                                                         |
| 16     | Department of Bilingual Education and World Languages  | 40     | Department of Educational Facilities                                                          |
| 17     | Department of Health, Physical Education and Athletics | 41     | Department of Equity, Inclusion, & Student Support Services                                   |
| 18     | Department of Early Childhood Education                | 42     | Department of Attendance                                                                      |
| 19     | Office of Professional Learning                        | 43     | Student Support Services                                                                      |
| 20     | Career and Technical Education Department              | 44     | Families in Transition                                                                        |
| 21     | School Library Systems                                 | 45     | Department of Strategic and Community Partnerships                                            |
| 22     | MTSS-Equity, Inclusion, and Curriculum Programs        | 46     | Office of Parent Engagement                                                                   |
| 23     | Department of Administration and Supports              | 47     | Youth Services                                                                                |
| 24     | Department of Special Education and Diverse Learners   | 48     | School Culture & Climate                                                                      |
| 25     | Office of Innovation                                   |        |                                                                                               |