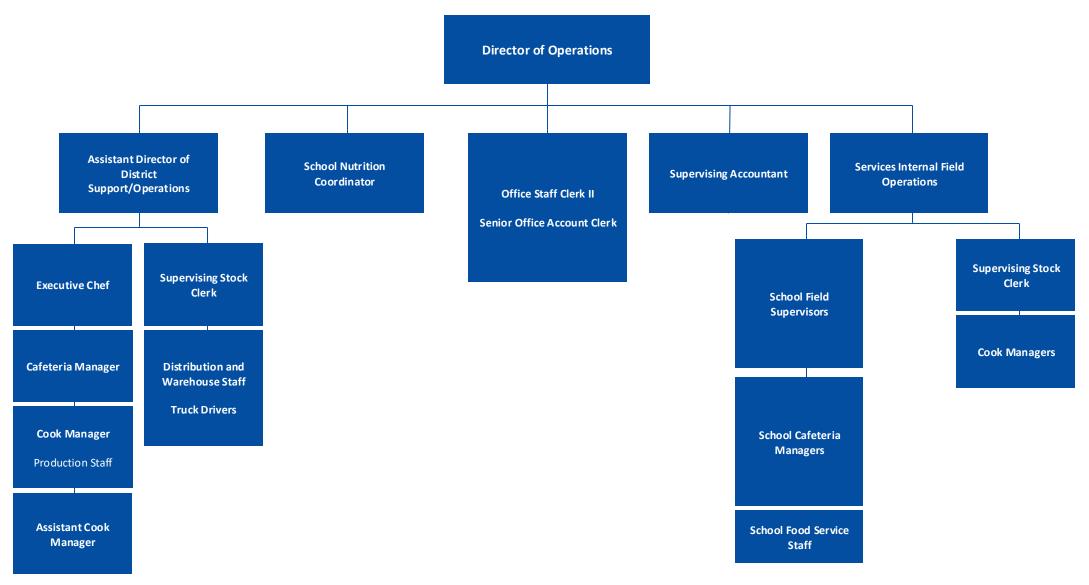

Department of Safety and Security

Department of School Food Services

Department of Transportation Services

Mechanic Foreman