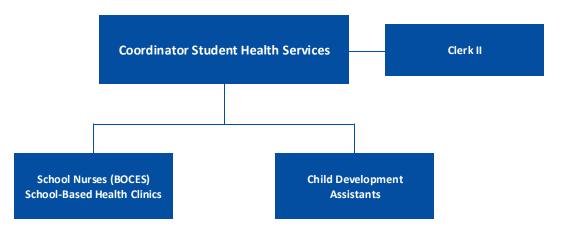

## Department of Equity, Inclusion, & Student Support Services

Executive Director of Student Support Services School Counseling Department

Director of Student Engagement Student Leadership Congress My Brother's Keeper