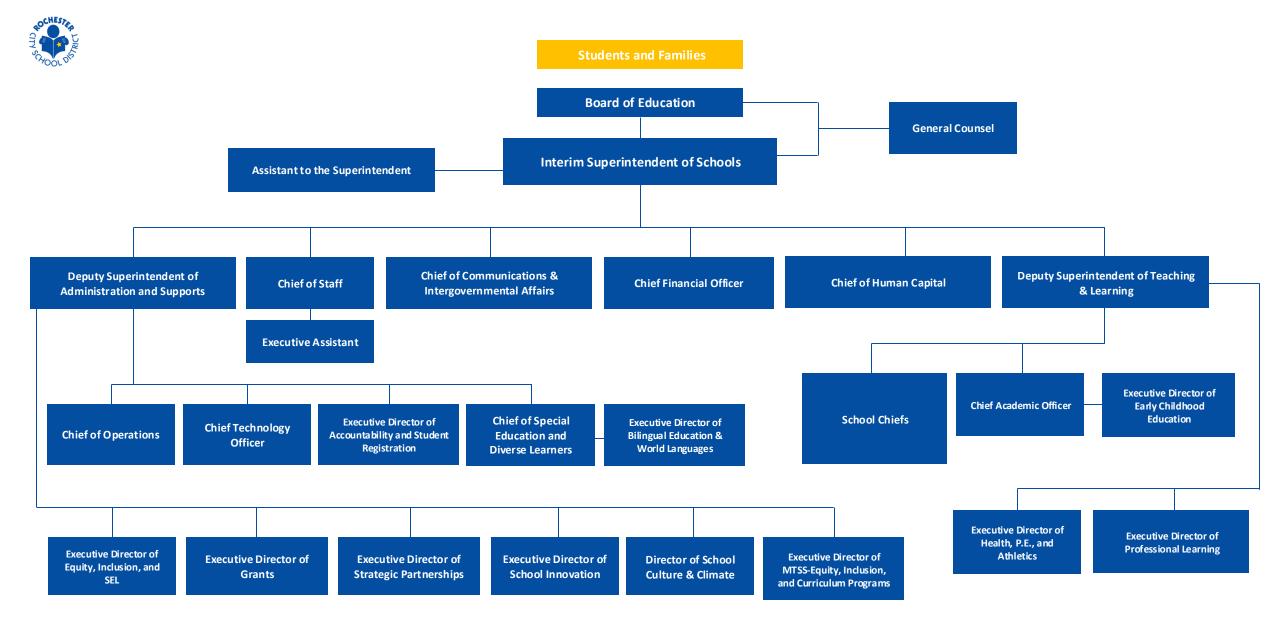

## TABLE OF CONTENTS

| PAGE # | TITLE                                                  | PAGE # | TITLE                                                                                         |
|--------|--------------------------------------------------------|--------|-----------------------------------------------------------------------------------------------|
| 2      | Rochester City School District                         | 26     | Office of Accountability                                                                      |
| 3      | Board of Education                                     | 27     | Student Equity and Placement                                                                  |
| 4      | Office of the Superintendent                           | 28     | Student Equity & Placement LAPC                                                               |
| 5      | Department of Law                                      | 29     | Office of Grants and Program Accountability                                                   |
| 6      | Department of Communications                           | 30     | Department of Information Management & Technology                                             |
| 7      | Office of Human Capital                                | 31     | Department of IM&T - Instructional Technology, Virtual Academy, Help Desk, School Technicians |
| 8      | Department of Finance                                  | 32     | Department of IM&T - Network Infrastructure                                                   |
| 9      | Department Teaching and Learning                       | 33     | Department of IM&T - Student Enterprise Applications                                          |
| 10     | Chief Academic Officer                                 | 34     | Department of IM&T - Business Enterprise Applications                                         |
| 11     | Department of Math                                     | 35     | Division of Operations                                                                        |
| 12     | Department of Social Studies                           | 36     | Department of Safety and Security                                                             |
| 13     | Department of Arts                                     | 37     | Department of School Food Services                                                            |
| 14     | Department of Science                                  | 38     | Department of Transportation Services                                                         |
| 15     | Department of ELA/Integrated Literacy                  | 39     | Department of Student Health Services                                                         |
| 16     | Department of Bilingual Education and World Languages  | 40     | Department of Educational Facilities                                                          |
| 17     | Department of Health, Physical Education and Athletics | 41     | Department of Equity, Inclusion, & Student Support Services                                   |
| 18     | Department of Early Childhood Education                | 42     | Department of Attendance                                                                      |
| 19     | Office of Professional Learning                        | 43     | Student Support Services                                                                      |
| 20     | Career and Technical Education Department              | 44     | Families in Transition                                                                        |
| 21     | School Library Systems                                 | 45     | Department of Strategic and Community Partnerships                                            |
| 22     | MTSS-Equity, Inclusion, and Curriculum Programs        | 46     | Office of Parent Engagement                                                                   |
| 23     | Department of Administration and Supports              | 47     | Youth Services                                                                                |
| 24     | Department of Special Education and Diverse Learners   | 48     | School Culture & Climate                                                                      |
| 25     | Office of Innovation                                   |        |                                                                                               |