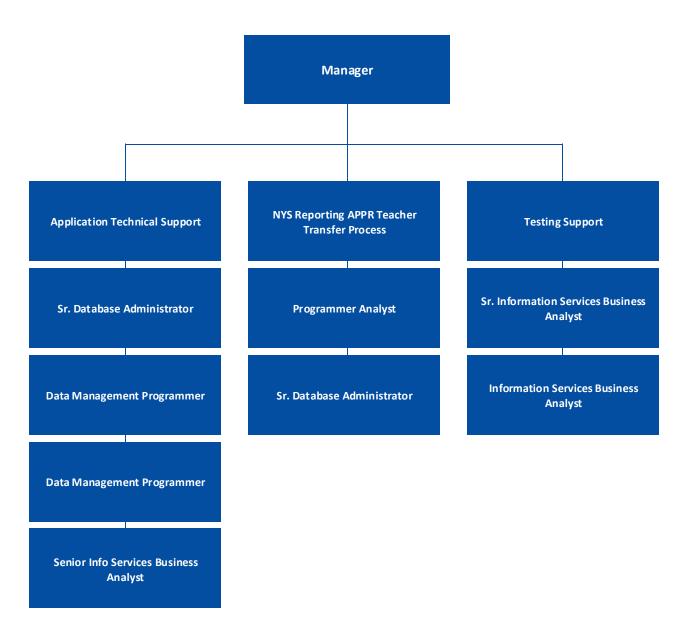

Department of Information Management & Technology Network Infrastructure

Department of Information Management & Technology Student Enterprise Applications

10/2/2024

Department of Information Management & Technology Business Enterprise Applications