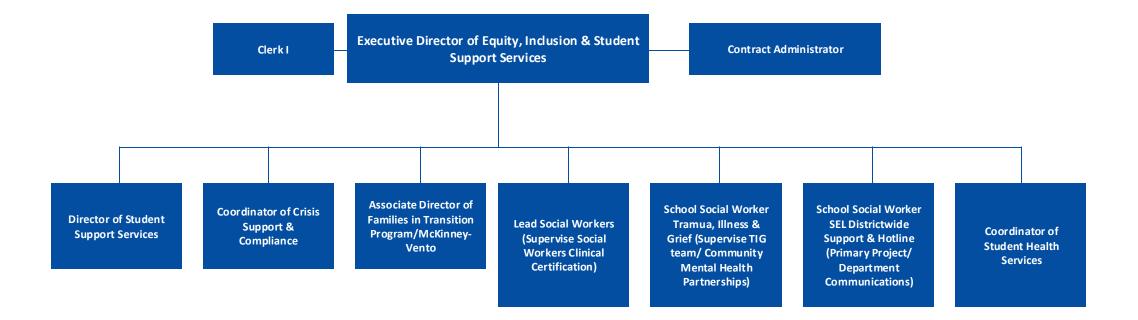

## Department of Equity, Inclusion, & Student Support Services

Executive Director of Student Support Services School Counseling Department

Director of Student Engagement Student Leadership Congress My Brother's Keeper