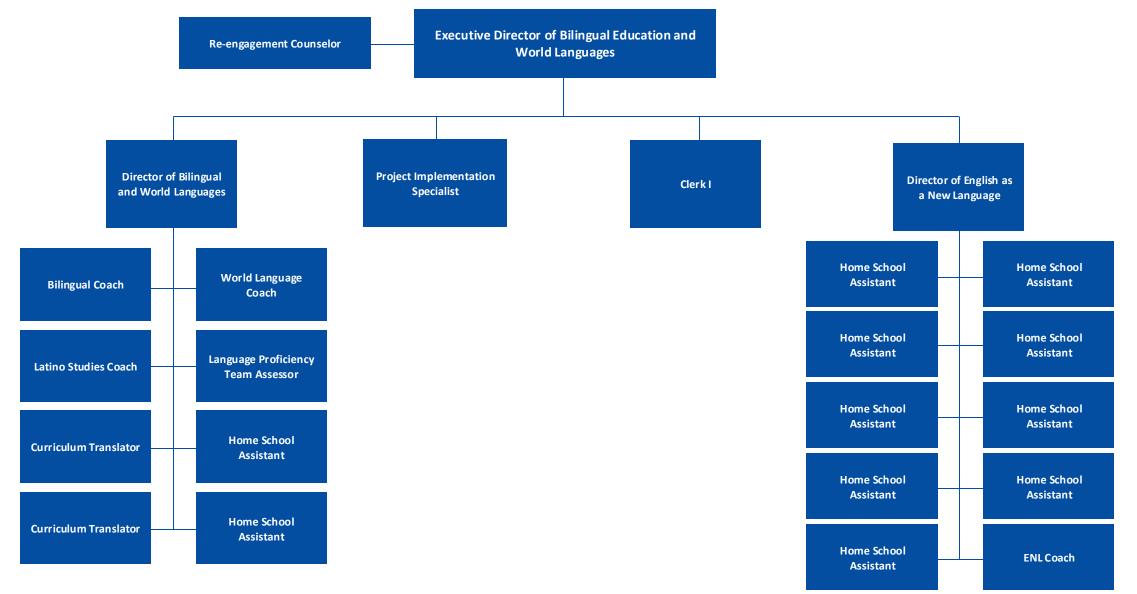

## Department of Bilingual Education and World Languages

Career and Technical Education Department

CITYSC

Department of Information Management & Technology Instructional Technology, Virtual Academy, Help Desk, School Technicians