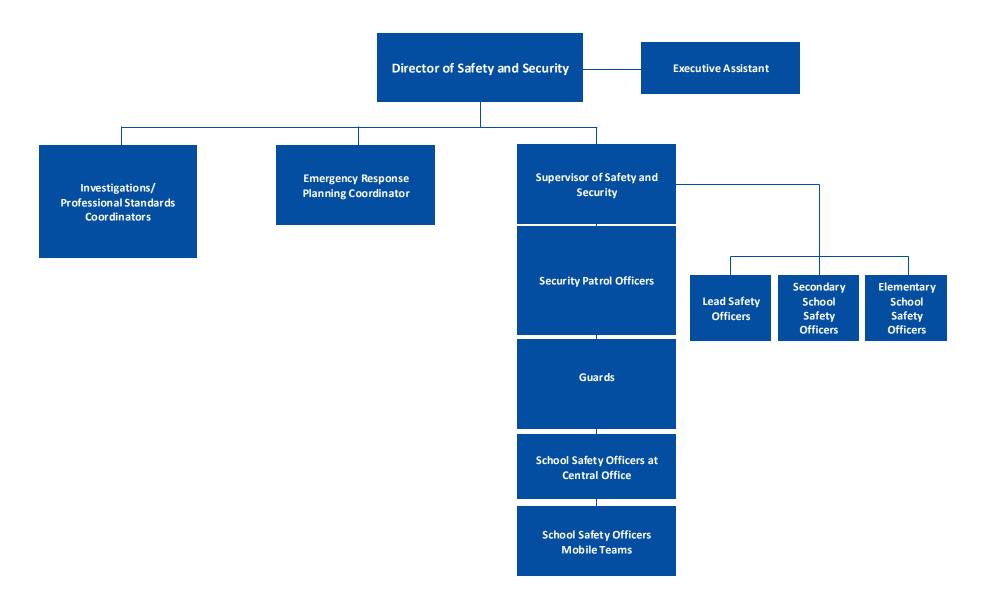

Department of Safety and Security

Department of School Food Services

Department of Transportation Services

Mechanic Foreman