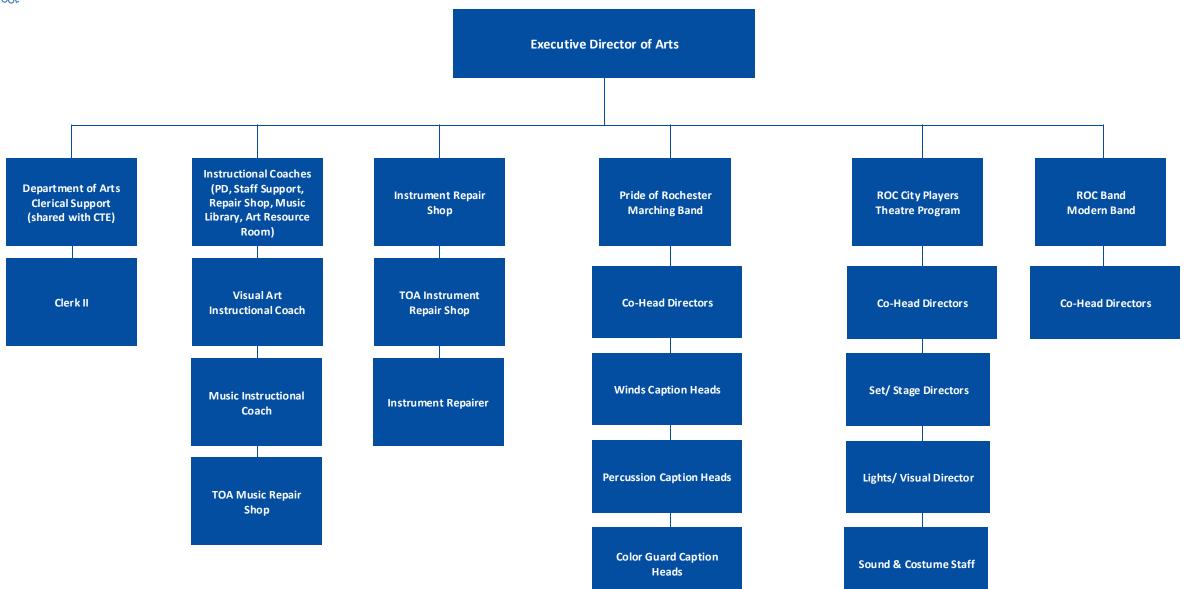

ips                                            |
| 22     | MTSS-Equity, Inclusion, and Curriculum Programs        | 46     | Office of Parent Engagement                                                                   |
| 23     | Department of Administration and Supports              | 47     | Youth Services                                                                                |
| 24     | Department of Special Education and Diverse Learners   | 48     | School Culture & Climate                                                                      |
| 25     | Office of Innovation                                   |        |                                                                                               |











## 10/2/2024















































## Department of Bilingual Education and World Languages















Career and Technical Education Department



CITYSC











































Department of Information Management & Technology Instructional Technology, Virtual Academy, Help Desk, School Technicians





Department of Information Management & Technology Network Infrastructure





Department of Information Management & Technology Student Enterprise Applications



10/2/2024



Department of Information Management & Technology Business Enterprise Applications







Department of Safety and Security



Department of School Food Services



Department of Transportation Services











Mechanic Foreman



## Department of Equity, Inclusion, & Student Support Services









Executive D