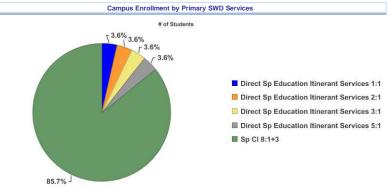

### Enrollment by Primary SWD Services

Couldn't Create Image

| 201 | 8-2 | 201 | g |
|-----|-----|-----|---|

| SWD Level Of | Direct Sp Education Itinerant | Sp CI |
|--------------|-------------------------------|-------------------------------|-------------------------------|-------------------------------|-------|
| Service      | Services 1:1                  | Services 2:1                  | Services 3:1                  | Services 5:1                  | 8:1+3 |
| Enrollment   | 1                             | 1                             | 1                             | 1                             | 24    |