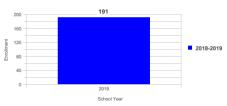

### **Enrollment Trend**

## **BEDS Day Enrollment Trend**

### NOTE: Current school year data is Enrollment as of the previous school day.