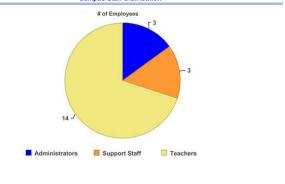

### Staff Distribution

Staff Absence Campus Staff Distribution

| Union                      | # of Employees | Total # of Hours Absent | Standard Hours | Absence Rate |
|----------------------------|----------------|-------------------------|----------------|--------------|
|                            |                |                         |                |              |
| ASAR                       | 2              | 48.00                   | 960.00         | 5.00%        |
| Bente                      | 3              | 32.00                   | 1440.00        | 2.22%        |
| Mid Level Mgrs Supvr Assoc | 1              | 16.00                   | 480.00         | 3.33%        |
| Rochester Teachers Assoc   | 14             | 21.00                   | 5880.00        | 0.36%        |