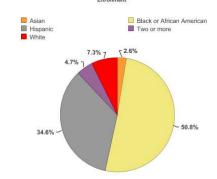

### **Enrollment by Demographics**

### Enrollment

### Enrollment % Enrolled 2.6% Black or African American 97 50.8% 34.6% Hispanic Two or more White 4.7% Grand Total 191 100.0%