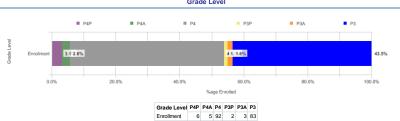

## **Enrollment by Grade Level**

# Grade Level

## Enrollment by ELL Current Level of Service

No Enrollment by Grade Level data is available for the selected campus.