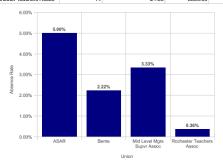

### Staff Distribution

Staff Absence Campus Staff Distribution

| Union                      | # of Employees | Total # of Hours Absent | Standard Hours | Absence Rate |
|----------------------------|----------------|-------------------------|----------------|--------------|
|                            |                |                         |                |              |
| ASAR                       | 2              | 48.00                   | 960.00         | 5.00%        |
| Bente                      | 3              | 32.00                   | 1440.00        | 2.22%        |
| Mid Level Mgrs Supvr Assoc | 1              | 16.00                   | 480.00         | 3.33%        |
| Rochester Teachers Assoc   | 14             | 21.00                   | 5880.00        | 0.36%        |