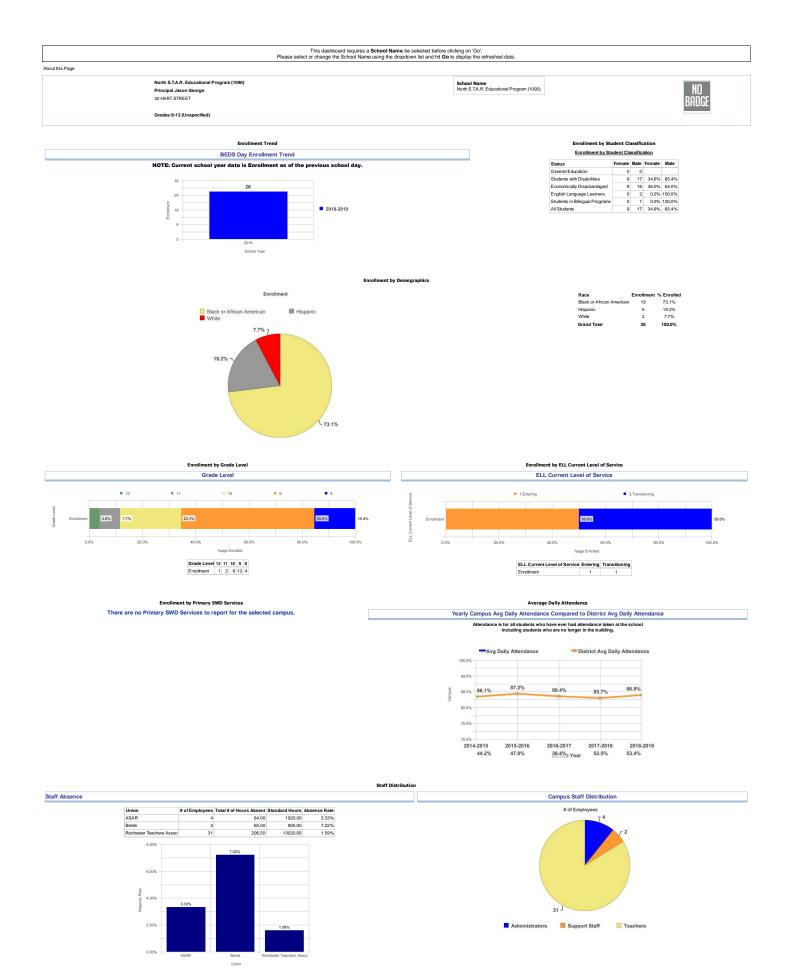

## There are no NYS ELA 3 - 8 results available at this time.

## There are no NYS ELA 3 - 8 results available at this time.

There are no NYS Math 3 - 8 results available at this time.

There are no NYS ELA 3 - 8 results available at this time.

Additional School Information

There is no Additional School Information available for the selected campus.

| Rochester City School District - 131 W. Broad Street - Rochester, NY 14614<br>Refreshed as of Wednesday - 09-26-2018 |                  |                         |               |                |                     |
|----------------------------------------------------------------------------------------------------------------------|------------------|-------------------------|---------------|----------------|---------------------|