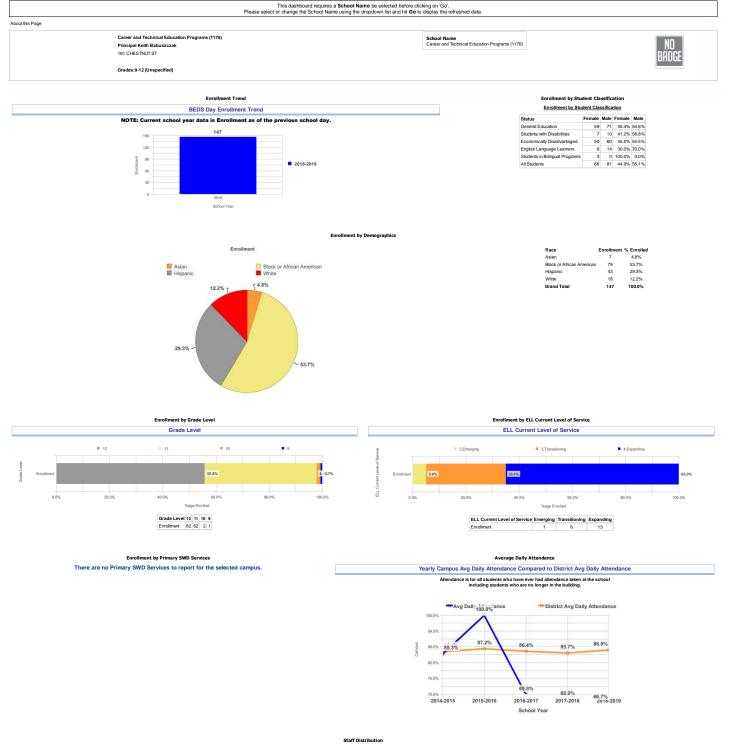

## There are no NYS ELA 3 - 8 results available at this time.

## There are no NYS ELA 3 - 8 results available at this time.

There are no NYS Math 3 - 8 results available at this time.

There are no NYS ELA 3 - 8 results available at this time.

Additional School Information

There is no Additional School Information available for the selected campus.

| Rochester City School District - 131 W. Broad Street - Rochester, NY 14614<br>Refreshed as of Wednesday - 09-26-2018 |                  |                         |               |                |                     |
|----------------------------------------------------------------------------------------------------------------------|------------------|-------------------------|---------------|----------------|---------------------