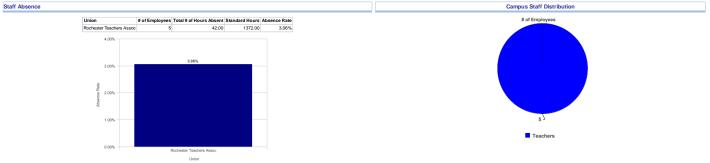

## There are no NYS ELA 3 - 8 results available at this time.

## There are no NYS ELA 3 - 8 results available at this time.

There are no NYS Math 3 - 8 results available at this time.

There are no NYS ELA 3 - 8 results available at this time.

Additional School Information

There is no Additional School Information available for the selected campus.

| Rochester City School District - 131 W. Broad Street - Rochester, NY 14614<br>Refreshed as of Wednesday - 09-26-2018 |                  |                         |               |                |                     |
|----------------------------------------------------------------------------------------------------------------------|------------------|-------------------------|---------------|----------------|---------------------|