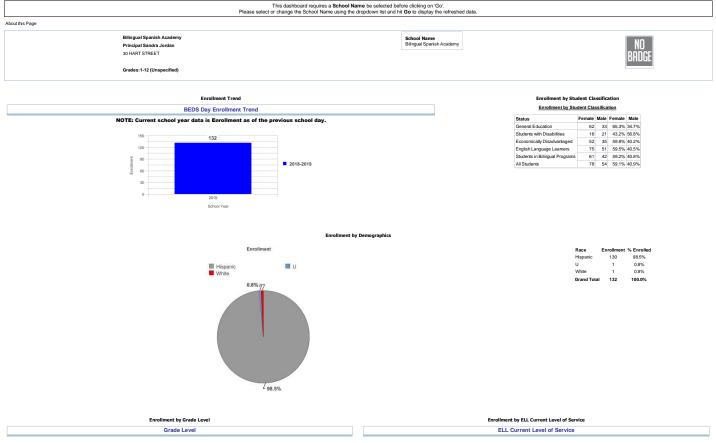

## There are no NYS ELA 3 - 8 results available at this time.

## There are no NYS ELA 3 - 8 results available at this time.

There are no NYS Math 3 - 8 results available at this time.

There are no NYS ELA 3 - 8 results available at this time.

Additional School Information

There is no Additional School Information available for the selected campus.

| Rochester City School District - 131 W. Broad Street - Rochester, NY 14614<br>Refreshed as of Wednesday - 09-26-2018 |                  |                         |               |                |                     |
|----------------------------------------------------------------------------------------------------------------------|------------------|-------------------------|---------------|----------------|-------------------