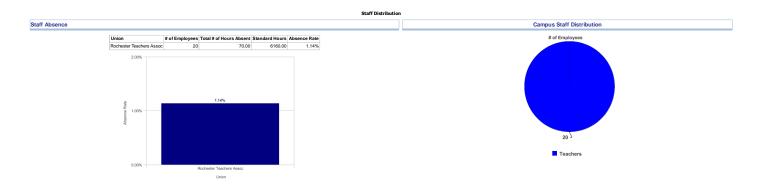

## There are no NYS ELA 3 - 8 results available at this time.

## There are no NYS ELA 3 - 8 results available at this time.

There are no NYS Math 3 - 8 results available at this time.

There are no NYS ELA 3 - 8 results available at this time.

Additional School Information

There is no Additional School Information available for the selected campus.

| Rochester City School District - 131 W. Broad Street - Rochester, NY 14614<br>Refreshed as of Wednesday - 09-26-2018 |                  |                         |               |                |                     |
|----------------------------------------------------------------------------------------------------------------------|------------------|-------------------------|---------------|----------------|---------------------|