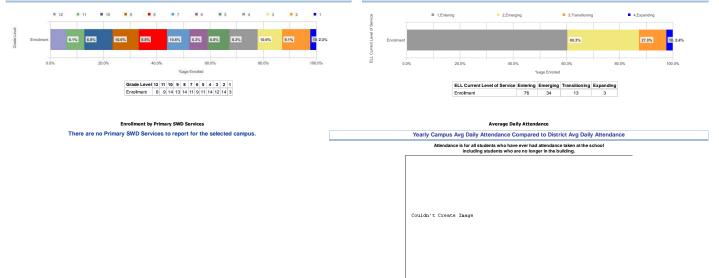

## There are no NYS ELA 3 - 8 results available at this time.

## There are no NYS ELA 3 - 8 results available at this time.

There are no NYS Math 3 - 8 results available at this time.

There are no NYS ELA 3 - 8 results available at this time.

Additional School Information

There is no Additional School Information available for the selected campus.

| Rochester City School District - 131 W. Broad Street - Rochester, NY 14614<br>Refreshed as of Wednesday - 09-26-2018 |                  |                         |               |                |                     |
|----------------------------------------------------------------------------------------------------------------------|------------------|-------------------------|---------------|----------------|---------------------