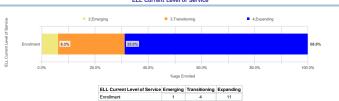

ication Enrollment by Student Classification

Female Male Female Male

| General Education              | 175 | 108 | 61.8% | 38.2% |
|--------------------------------|-----|-----|-------|-------|
| Students with Disabilities     | 20  | 17  | 54.1% | 45.9% |
| Economically Disadvantaged     | 176 | 105 | 62.6% | 37.4% |
| English Language Leamers       | 9   | 7   | 56.3% | 43.8% |
| Students in Bilingual Programs | 0   | 0   |       |       |
| All Students                   | 195 | 125 | 60.9% | 39.1% |

#### Enrollment by Demographics



# Enrollment % Enrolled 1 0.3% 1 235 73.4% 67 20.9% 17 5.3% 320 100.0%

#### Enrollment by Grade Level

# Grade Level ■ 12 = 11 **=** 10 **9** 19.7% Grade Level 12 11 10 9 Enrollment 136 97 63 24

#### **Enrollment by ELL Current Level of Service**





# Enrollment by Primary SWD Services

There are no Primary SWD Services to report for the selected campus.

# Average Daily Attendance

Yearly Campus Avg Daily Attendance Compared to District Avg Daily Attendance

Attendance is for all students who have ever had attendance taken at the school including students who are no longer in the building.



### Staff Distribution

# of Employees | Total # of Hours Absent | Standard Hours | Absence Rate Union ASAR Bente 96.00 57.00 182.00 5.00% 6.33% 0.72% 1920.00 900.00

Staff Absence





There are no NYS ELA 3 - 8 results available at this time.

There are no NYS Math 3 - 8 results available at this time.

There are no NYS ELA 3 - 8 results available at this time.

#### Additional School Information

There is no Additional School Information av