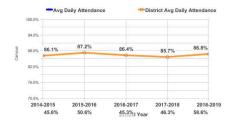

# Average Daily Attendance

Yearly Campus Avg Daily Attendance Compared to District Avg Daily Attendance

Attendance is for all students who have ever had attendance taken at the school including students who are no longer in the building.