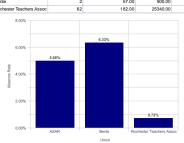

# of Employees | Total # of Hours Absent | Standard Hours | Absence Rate Union ASAR Bente 96.00 57.00 182.00 5.00% 6.33% 0.72% 1920.00 900.00

Staff Absence

There are no NYS ELA 3 - 8 results available at this time.