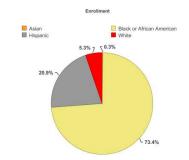

#### Enrollment by Demographics

# Enrollment % Enrolled 1 0.3% 1 235 73.4% 67 20.9% 17 5.3% 320 100.0%