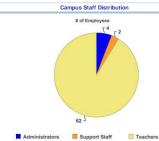

raphics



# Enrollment % Enrolled 1 0.3% 1 235 73.4% 67 20.9% 17 5.3% 320 100.0%

#### Enrollment by Grade Level

# Grade Level ■ 12 = 11 **=** 10 **9** 19.7% Grade Level 12 11 10 9 Enrollment 136 97 63 24

#### **Enrollment by ELL Current Level of Service**





# Enrollment by Primary SWD Services

There are no Primary SWD Services to report for the selected campus.

# Average Daily Attendance

Yearly Campus Avg Daily Attendance Compared to District Avg Daily Attendance

Attendance is for all students who have ever had attendance taken at the school including students who are no longer in the building.



### Staff Distribution

# of Employees | Total # of Hours Absent | Standard Hours | Absence Rate Union ASAR Bente 96.00 57.00 182.00 5.00% 6.33% 0.72% 1920.00 900.00

Staff Absence





There are no NYS ELA 3 - 8 results available at this time.

There are no NYS Math 3 - 8 results available at this time.

There are no NYS ELA 3 - 8 results available at this time.

#### Additional School Information

There is no Additional School Information available for the selected campus.

Rochester City School District - 131 W. Broad Street - Rochester, NY 14614 Refreshed as of Wednesday - 09-26-2018

RCSDK12.org Home SharePoint Applications Release Notes Knowledge Base DATA NYSED, gov Home