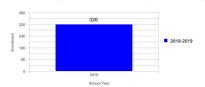

#### Enrollment Trend

#### BEDS Day Enrollment Trend NOTE: Current school year data is Enrollment as of the previous school day.