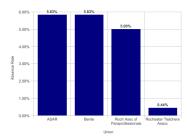

# Staff Distribution

| Union                          | # of Employees | Total # of Hours Absent | Standard Hours | Absence Rate |
|--------------------------------|----------------|-------------------------|----------------|--------------|
| ASAR                           | 2              | 56.00                   | 960.00         | 5.83%        |
| Bente                          | 1              | 28.00                   | 480.00         | 5.83%        |
| Roch Assc of Paraprofessionals | . 1            | 21.00                   | 420.00         | 5.00%        |
| Rochester Teachers Assoc       | 29             | 49.00                   | 11200.00       | 0.44%        |