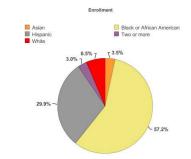

## Enrollment by Demographics

# Firoliment % Enrolled 7 3.5% 1115 57.2% 60 29.9% 6 3.0% 13 6.5% Race Asian Black or Afric Hispanic Two or more White Grand Total 100.0%