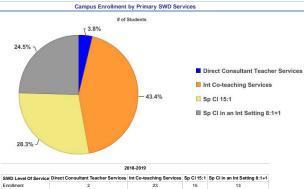

General Education              | 72     | 75   | 49.0%  | 51.0% |
| Students with Disabilities     | 21     | 33   | 38.9%  | 61.1% |
| Economically Disadvantaged     | 73     | 88   | 45.3%  | 54.7% |
| English Language Learners      | 7      | 2    | 77.8%  | 22.2% |
| Students in Bilingual Programs | 1      | 0    | 100.0% | 0.0%  |
| All Students                   | 93     | 108  | 46.3%  | 53.7% |

## Enrollment by Demographics



# Firoliment % Enrolled 7 3.5% 1115 57.2% 60 29.9% 6 3.0% 13 6.5% Race Asian Black or Afric Hispanic Two or more White Grand Total 100.0%

# Enrollment by Grade Level



### Enrollment by ELL Current Level of Service



 ELL Current Level of Service
 Entering
 Emerging
 Transitioning
 Expanding

 Enrolment
 2
 2
 2
 3

# Enrollment by Primary SWD Services



# Average Daily Attendance

# Yearly Campus Avg Daily Attendance Compared to District Avg Daily Attendance

Attendance is for all students who have ever had attendance taken at the school including students who are no longer in the building.



# Staff Distribution

| Union                          | # of Employees | Total # of Hours Absent | Standard Hours | Absence Rate |
|--------------------------------|----------------|-------------------------|----------------|--------------|
| ASAR                           | 2              | 56.00                   | 960.00         | 5.83%        |
| Bente                          | 1              | 28.00                   | 480.00         | 5.83%        |
| Roch Assc of Paraprofessionals | . 1            | 21.00                   | 420.00