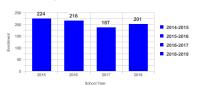

#### Enrollment Trend

## BEDS Day Enrollment Trend NOTE: Current school year data is Enrollment as of the previous school day.