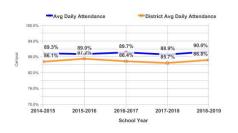

# Average Daily Attendance

# Yearly Campus Avg Daily Attendance Compared to District Avg Daily Attendance

Attendance is for all students who have ever had attendance taken at the school including students who are no longer in the building.