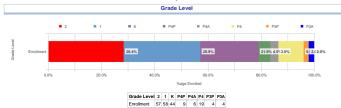

Classification Enrollment by Student Classification

| Status                         | Female | Male | Female | Male  |
|--------------------------------|--------|------|--------|-------|
| General Education              | 72     | 75   | 49.0%  | 51.0% |
| Students with Disabilities     | 21     | 33   | 38.9%  | 61.1% |
| Economically Disadvantaged     | 73     | 88   | 45.3%  | 54.7% |
| English Language Learners      | 7      | 2    | 77.8%  | 22.2% |
| Students in Bilingual Programs | 1      | 0    | 100.0% | 0.0%  |
| All Students                   | 93     | 108  | 46.3%  | 53.7% |

## Enrollment by Demographics



# Firoliment % Enrolled 7 3.5% 1115 57.2% 60 29.9% 6 3.0% 13 6.5% Race Asian Black or Afric Hispanic Two or more White Grand Total 100.0%

# Enrollment by Grade Level



### Enrollment by ELL Current Level of Service



 ELL Current Level of Service
 Entering
 Emerging
 Transitioning
 Expanding

 Enrolment
 2
 2
 2
 3

# Enrollment by Primary SWD Services



# Average Daily Attendance

# Yearly Campus Avg Daily Attendance Compared to District Avg Daily Attendance

Attendance is for all students who have ever had attendance taken at the school including students who are no longer in the building.



# Staff Distribution

| Union                          | # of Employees | Total # of Hours Absent | Standard Hours | Absence Rate |
|--------------------------------|----------------|-------------------------|----------------|--------------|
| ASAR                           | 2              | 56.00                   | 960.00         | 5.83%        |
| Bente