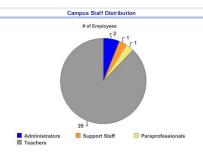

# Staff Distribution

| Union                          | # of Employees | Total # of Hours Absent | Standard Hours | Absence Rate |
|--------------------------------|----------------|-------------------------|----------------|--------------|
| ASAR                           | 2              | 56.00                   | 960.00         | 5.83%        |
| Bente                          | 1              | 28.00                   | 480.00         | 5.83%        |
| Roch Assc of Paraprofessionals | . 1            | 21.00                   | 420.00         | 5.00%        |
| Rochester Teachers Assoc       | 29             | 49.00                   | 11200.00       | 0.44%        |