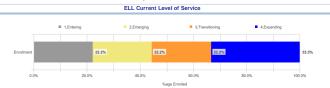

### Enrollment by ELL Current Level of Service

 ELL Current Level of Service
 Entering
 Emerging
 Transitioning
 Expanding

 Enrolment
 2
 2
 2
 3