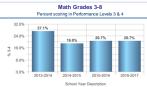

|              | 2013-2014 | 2014-2015 | 2015-2016 | 2016-2017 |
|--------------|-----------|-----------|-----------|-----------|
| Item Name    | % 3-4     | % 3-4     | % 3-4     | % 3-4     |
| Grade 3 Math | 28.6%     | 25.6%     | 27.5%     | 35.9%     |
| Grade 4 Math | 23.4%     | 16.4%     | 32.7%     | 31.0%     |
| Grade 5 Math | 43.9%     | 8.8%      | 12.1%     | 14.0%     |
| Grade 6 Math | 11.1%     | 25.8%     | 10.5%     | 8.8%      |
| Total        | 27.1%     | 19.0%     | 20.7%     | 20.7%     |