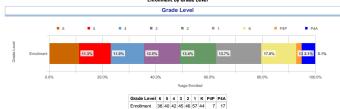

ent by Student Classification

#### Enrollment by Student Classification

| Status                         | Female | Male | Female | Male  |
|--------------------------------|--------|------|--------|-------|
| General Education              | 152    | 145  | 51.2%  | 48.8% |
| Students with Disabilities     | 11     | 28   | 28.2%  | 71.8% |
| Economically Disadvantaged     | 121    | 126  | 49.0%  | 51.0% |
| English Language Learners      | 3      | 6    | 33.3%  | 66.7% |
| Students in Bilingual Programs | 2      | 2    | 50.0%  | 50.0% |
| All Students                   | 163    | 173  | 48.5%  | 51.5% |

#### Enrollment by Demographics



# Race Asian Black or Afric Hispanic Two or more White Grand Total % Enrolled 0.6% 48.5% 24.7% 1.5% 24.7% 100.0%

#### Enrollment by Grade Level



#### **Enrollment by ELL Current Level of Service**



ELL Current Level of Service Entering Emerging Transitioning Expanding Enrolment 2 3 1 1 3

#### **Enrollment by Primary SWD Services**



#### Average Daily Attendance

# Yearly Campus Avg Daily Attendance Compared to District Avg Daily Attendance

Attendance is for all students who have ever had attendance taken at the school including students who are no longer in the building.



2018-2019 SWD Level Of Service Direct Consultant Teacher Services Direct Sp Education Itinerant Services 5:1 Direct and Indirect Consultant Teacher Servic Int Co-teaching Services Sp CI 12:1+1

#### Staff Distribution

| Staff Absence |                          |                |                         |                |              |
|---------------|