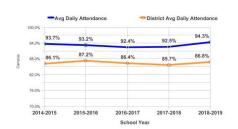

#### Average Daily Attendance

# Yearly Campus Avg Daily Attendance Compared to District Avg Daily Attendance

Attendance is for all students who have ever had attendance taken at the school including students who are no longer in the building.