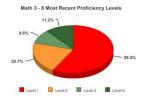

### NYS Test Results

|             | 2013-2014 | 2014-2015 | 2015-2016 | 2016-2017 |
|-------------|-----------|-----------|-----------|-----------|
| Item Name   | % 3-4     | % 3-4     | % 3-4     | % 3-4     |
| Grade 3 ELA | 16.3%     | 18.6%     | 30.8%     | 26.8%     |
| Grade 4 ELA | 14.9%     | 12.1%     | 21.2%     | 30.0%     |
| Grade 5 ELA | 14.6%     | 11.1%     | 10.0%     | 12.2%     |
| Grade 6 ELA | 5.3%      | 21.9%     | 5.6%      | 5.0%      |
| Total       | 13.0%     | 15.4%     | 16.6%     | 16.8%     |