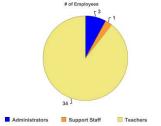

#### Staff Distribution

| Staff Absence |                          |                |                         |                |              |
|---------------|--------------------------|----------------|-------------------------|----------------|--------------|
|               | Union                    | # of Employees | Total # of Hours Absent | Standard Hours | Absence Rate |
|               | ASAR                     | 3              | 4.00                    | 1080.00        | 0.37%        |
|               | Bente                    | 1              | 16.00                   | 480.00         | 3.33%        |
|               | Rochester Teachers Assoc | 34             | 63.00                   | 13965.00       | 0.45%        |