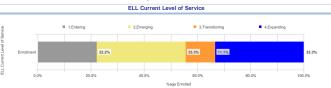

#### **Enrollment by ELL Current Level of Service**

ELL Current Level of Service Entering Emerging Transitioning Expanding Enrolment 2 3 1 1 3