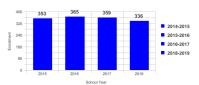

## This dashboard requires a **School Name** be selected before clicking on 'Go'. Please select or change the School Name using the dropdown list and hit **Go** to display the refreshed data

About this Page

52 - Frank Fowler Dow Principal Mary Aronson 100 FARMINGTON RD 261600010052 Grades:PreK-6 (Focus)

School Name 52 - Frank Fowler Dow



#### Enrollment Trend

# BEDS Day Enrollment Trend



## Enrollment by Student Classification

#### Enrollment by Student Classification

| Status                         | Female | Male | Female | Male  |
|--------------------------------|--------|------|--------|-------|
| General Education              | 152    | 145  | 51.2%  | 48.8% |
| Students with Disabilities     | 11     | 28   | 28.2%  | 71.8% |
| Economically Disadvantaged     | 121    | 126  | 49.0%  | 51.0% |
| English Language Learners      | 3      | 6    | 33.3%  | 66.7% |
| Students in Bilingual Programs | 2      | 2    | 50.0%  | 50.0% |
| All Students                   | 163    | 173  | 48.5%  | 51.5% |

#### Enrollment by Demographics



# Race Asian Black or Afric Hispanic Two or more White Grand Total % Enrolled 0.6% 48.5% 24.7% 1.5% 24.7% 100.0%

#### Enrollment by G