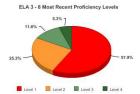

### NYS Test Results

|             | 2013-2014 | 2014-2015 | 2015-2016 | 2016-2017 |
|-------------|-----------|-----------|-----------|-----------|
| Item Name   | % 3-4     | % 3-4     | % 3-4     | % 3-4     |
| Grade 3 ELA | 16.3%     | 18.6%     | 30.8%     | 26.8%     |
| Grade 4 ELA | 14.9%     | 12.1%     | 21.2%     | 30.0%     |
| Grade 5 ELA | 14.6%     | 11.1%     | 10.0%     | 12.2%     |
| Grade 6 ELA | 5.3%      | 21.9%     | 5.6%      | 5.0%      |
| Total       | 13.0%     | 15.4%     | 16.6%     | 16.8%     |