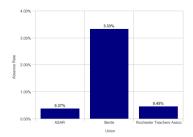

#### Staff Distribution

| Staff Absence |                          |                |                         |                |              |
|---------------|--------------------------|----------------|-------------------------|----------------|--------------|
|               | Union                    | # of Employees | Total # of Hours Absent | Standard Hours | Absence Rate |
|               | ASAR                     | 3              | 4.00                    | 1080.00        | 0.37%        |
|               | Bente                    | 1              | 16.00                   | 480.00         | 3.33%        |
|               | Rochester Teachers Assoc | 34             | 63.00                   | 13965.00       | 0.45%        |