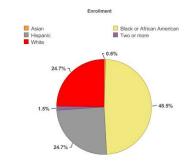

#### Enrollment by Demographics

# Race Asian Black or Afric Hispanic Two or more White Grand Total % Enrolled 0.6% 48.5% 24.7% 1.5% 24.7% 100.0%