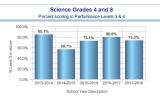

|                    | 2013-2014 | 2014-2015 | 2015-2016 | 2016-2017 | 2017-2018 |
|--------------------|-----------|-----------|-----------|-----------|-----------|
| Item Name          | % 3-4     | % 3-4     | % 3-4     | % 3-4     | % 3-4     |
| Grade 4 Sci: Scale | 85.1%     | 56.7%     | 73.1%     | 80.0%     | 73.3%     |
| Total              | 85.1%     | 56.7%     | 73.1%     | 80.0%     | 73.3%     |