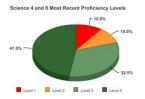

|                    | 2013-2014 | 2014-2015 | 2015-2016 | 2016-2017 | 2017-2018 |
|--------------------|-----------|-----------|-----------|-----------|-----------|
| Item Name          | % 3-4     | % 3-4     | % 3-4     | % 3-4     | % 3-4     |
| Grade 4 Sci: Scale | 85.1%     | 56.7%     | 73.1%     | 80.0%     | 73.3%     |
| Total              | 85.1%     | 56.7%     | 73.1%     | 80.0%     | 73.3%     |