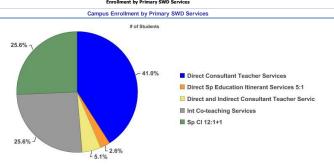

#### **Enrollment by Primary SWD Services**

2018-2019 SWD Level Of Service Direct Consultant Teacher Services Direct Sp Education Itinerant Services 5:1 Direct and Indirect Consultant Teacher Servic Int Co-teaching Services Sp CI 12:1+1