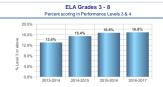

### NYS Test Results

|             | 2013-2014 | 2014-2015 | 2015-2016 | 2016-2017 |
|-------------|-----------|-----------|-----------|-----------|
| Item Name   | % 3-4     | % 3-4     | % 3-4     | % 3-4     |
| Grade 3 ELA | 16.3%     | 18.6%     | 30.8%     | 26.8%     |
| Grade 4 ELA | 14.9%     | 12.1%     | 21.2%     | 30.0%     |
| Grade 5 ELA | 14.6%     | 11.1%     | 10.0%     | 12.2%     |
| Grade 6 ELA | 5.3%      | 21.9%     | 5.6%      | 5.0%      |
| Total       | 13.0%     | 15.4%     | 16.6%     | 16.8%     |