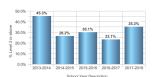

|              | 2013-2014 | 2014-2015 | 2015-2016 | 2016-2017 |  |  |  |  |
|--------------|-----------|-----------|-----------|-----------|--|--|--|--|
| tem Name     | % 3-4     | % 3-4     | % 3-4     | % 3-4     |  |  |  |  |
| Grade 3 Math | 15.8%     | 11.3%     | 7.2%      | 8.7%      |  |  |  |  |
| Grade 4 Math | 12.0%     | 10.7%     | 5.7%      | 3.1%      |  |  |  |  |
| Grade 5 Math | 6.6%      | 13.4%     | 3.7%      | 3.9%      |  |  |  |  |
| Grade 6 Math | 13.8%     | 11.9%     | 16.7%     | 8.2%      |  |  |  |  |
| Grade 7 Math | 8.5%      | 7.4%      | 4.8%      | 3.0%      |  |  |  |  |
| Grade 8 Math |           | 0.0%      | 0.0%      | 0.0%      |  |  |  |  |
| Γotal        | 11.4%     | 9.6%      | 6.6%      | 4.6%      |  |  |  |  |
| Total        | 11.4%     | 9.6%      | 6.6%      | 4.6%      |  |  |  |  |