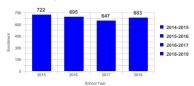

# This dashboard requires a **School Name** be selected before clicking on 'Go'. Please select or change the School Name using the dropdown list and hit **Go** to display the refreshed data.

About this Page

50 - Helen Barrett Montgomery Principal Connie Wehne 301 SENECA AVE 261600010050 Grades: PreK-8 (Priority)

School Name 50 - Helen Barrett Montgomery



#### Enrollment Trend

# BEDS Day Enrollment Trend



#### Enrollment by Student Classification

| Status                         | remaie | maie | remaie | male  |
|--------------------------------|--------|------|--------|-------|
| General Education              | 301    | 275  | 52.3%  | 47.7% |
| Students with Disabilities     | 35     | 72   | 32.7%  | 67.3% |
| Economically Disadvantaged     | 286    | 300  | 48.8%  | 51.2% |
| English Language Leamers       | 80     | 67   | 54.4%  | 45.6% |
| Students in Bilingual Programs | 2      | 2    | 50.0%  | 50.0% |
| All Students                   | 336    | 347  | 49.2%  | 50.8% |



#### % Enrolled 0.1% 12.3% 46.0% 28.7% 0.1% 0.3% 84 314 196 1 2 Asian Black or African American Hispanic Native Hawaiian and Other Pacific Islander Two or more 12.4% White Grand Total

### Enrollment by Grade