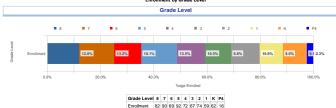

nrollment by Student Classification

| Status                         | remaie | maie | remaie | male  |
|--------------------------------|--------|------|--------|-------|
| General Education              | 301    | 275  | 52.3%  | 47.7% |
| Students with Disabilities     | 35     | 72   | 32.7%  | 67.3% |
| Economically Disadvantaged     | 286    | 300  | 48.8%  | 51.2% |
| English Language Leamers       | 80     | 67   | 54.4%  | 45.6% |
| Students in Bilingual Programs | 2      | 2    | 50.0%  | 50.0% |
| All Students                   | 336    | 347  | 49.2%  | 50.8% |



#### % Enrolled 0.1% 12.3% 46.0% 28.7% 0.1% 0.3% 84 314 196 1 2 Asian Black or African American Hispanic Native Hawaiian and Other Pacific Islander Two or more 12.4% White Grand Total

### Enrollment by Grade Level



#### **Enrollment by ELL Current Level of Service**



### **Enrollment by Primary SWD Services**



## Yearly Campus Avg Daily Attendance Compared to District Avg Daily Attendance

# Attendance is for all students who have ever had attendance taken at the school including students who are no longer in the building.



|          | 100.0% |       |    |    |    |     |     |       |
|----------|--------|-------|----|----|----|-----|-----|-------|
|          | 94.0%  | 91.9% | 92 | 0% | 91 | .9% | .5% | 91.7% |
| continue | 88.0%  | 86.1% | 87 | 2% | 86 | .4% | .7% | 86.8% |
| )        | 82.0%  |       |    |    |    |     |     |       |
|          | 76.0%  |       |    |    |    |     |     |       |

### There are no Staff allocated currently to this Campus

### No Results

The specifi