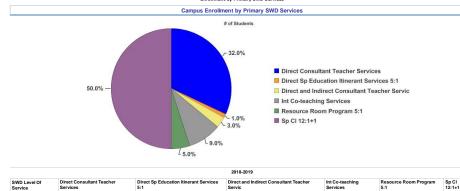

ly Disadvantaged     | 286    | 300  | 48.8%  | 51.2% |
| English Language Leamers       | 80     | 67   | 54.4%  | 45.6% |
| Students in Bilingual Programs | 2      | 2    | 50.0%  | 50.0% |
| All Students                   | 336    | 347  | 49.2%  | 50.8% |



#### % Enrolled 0.1% 12.3% 46.0% 28.7% 0.1% 0.3% 84 314 196 1 2 Asian Black or African American Hispanic Native Hawaiian and Other Pacific Islander Two or more 12.4% White Grand Total

### Enrollment by Grade Level



#### **Enrollment by ELL Current Level of Service**



### **Enrollment by Primary SWD Services**



## Yearly Campus Avg Daily Attendance Compared to District Avg Daily Attendance

# Attendance is for all students who have ever had attendance taken at the school including students who are no longer in the building.



|          | 100.0% |       |    |    |    |     |     |       |
|----------|--------|-------|----|----|----|-----|-----|-------|
|          | 94.0%  | 91.9% | 92 | 0% | 91 | .9% | .5% | 91.7% |
| continue | 88.0%  | 86.1% | 87 | 2% | 86 | .4% | .7% | 86.8% |
| )        | 82.0%  |       |    |    |    |     |     |       |
|          | 76.0%  |       |    |    |    |     |     |       |

### There are no Staff allocated currently to this Campus

### No Results

The specified criteria didn't result in any data. This is often caused by applying filters that are too restrictive or that contain incorrect values. Please check your Request Filters and try again. The filters currently being applied are shown below.

Employee ID equal to any Employee ID in Employees at School and Associated Depa