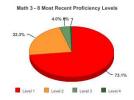

|              | 2013-2014 | 2014-2015 | 2015-2016 | 2016-2017 |  |  |  |  |
|--------------|-----------|-----------|-----------|-----------|--|--|--|--|
| tem Name     | % 3-4     | % 3-4     | % 3-4     | % 3-4     |  |  |  |  |
| Grade 3 Math | 15.8%     | 11.3%     | 7.2%      | 8.7%      |  |  |  |  |
| Grade 4 Math | 12.0%     | 10.7%     | 5.7%      | 3.1%      |  |  |  |  |
| Grade 5 Math | 6.6%      | 13.4%     | 3.7%      | 3.9%      |  |  |  |  |
| Grade 6 Math | 13.8%     | 11.9%     | 16.7%     | 8.2%      |  |  |  |  |
| Grade 7 Math | 8.5%      | 7.4%      | 4.8%      | 3.0%      |  |  |  |  |
| Grade 8 Math |           | 0.0%      | 0.0%      | 0.0%      |  |  |  |  |
| Γotal        | 11.4%     | 9.6%      | 6.6%      | 4.6%      |  |  |  |  |
| Total        | 11.4%     | 9.6%      | 6.6%      | 4.6%      |  |  |  |  |

Level 1 Level 2 Level 3 Level 4

Additional School Information

There is no Additional School Information available for the selected campus.

| Rochester City School District - 131 W. Broad Street - Rochester, NY 14614 |                  |                         |               |                |                      |  |
|----------------------------------------------------------------------------|------------------|-------------------------|---------------|----------------|----------------------|--|
| Refreshed as of Wednesday - 09-26-2018                                     |                  |                         |               |                |                      |  |
|                                                                            | RCSDK12.org Home | SharePoint Applications | Release Notes | Knowledge Base | DATA.NYSE D.gov Home |  |