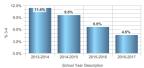

### NYS Test Results

| ELA Grades 3 - 8                            |  |
|---------------------------------------------|--|
| Percent scoring in Performance Levels 3 & 4 |  |

Science Grades 4 and 8

|             | 2013-2014 | 2014-2015 | 2015-2016 | 2016-2017 |  |
|-------------|-----------|-----------|-----------|-----------|--|
| Item Name   | % 3-4     | % 3-4     | % 3-4     | % 3-4     |  |
| Grade 3 ELA | 5.3%      | 11.3%     | 7.6%      | 8.5%      |  |
| Grade 4 ELA | 5.5%      | 1.7%      | 7.4%      | 3.0%      |  |
| Grade 5 ELA | 6.8%      | 5.8%      | 3.4%      | 9.3%      |  |
| Grade 6 ELA | 8.6%      | 7.5%      | 10.4%     | 6.9%      |  |
| Grade 7 ELA | 7.3%      | 5.3%      | 4.2%      | 0.0%      |  |
| Grade 8 ELA |           | 5.9%      | 15.3%     | 4.2%      |  |
| Total       | 6.8%      | 6.1%      | 8.4%      | 5.3%      |  |