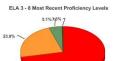

### NYS Test Results

| ELA Grades 3 - 8                            |  |
|---------------------------------------------|--|
| Percent scoring in Performance Levels 3 & 4 |  |

Science Grades 4 and 8

|             | 2013-2014 | 2014-2015 | 2015-2016 | 2016-2017 |  |
|-------------|-----------|-----------|-----------|-----------|--|
| Item Name   | % 3-4     | % 3-4     | % 3-4     | % 3-4     |  |
| Grade 3 ELA | 5.3%      | 11.3%     | 7.6%      | 8.5%      |  |
| Grade 4 ELA | 5.5%      | 1.7%      | 7.4%      | 3.0%      |  |
| Grade 5 ELA | 6.8%      | 5.8%      | 3.4%      | 9.3%      |  |
| Grade 6 ELA | 8.6%      | 7.5%      | 10.4%     | 6.9%      |  |
| Grade 7 ELA | 7.3%      | 5.3%      | 4.2%      | 0.0%      |  |
| Grade 8 ELA |           | 5.9%      | 15.3%     | 4.2%      |  |
| Total       | 6.8%      | 6.1%      | 8.4%      | 5.3%      |  |

Level 1 Level 2 Level 3 Level 4

Additional School Information

There is no Additional School Information available for the selected campus.

| Rochester City School District - 131 W. Broad Street - Rochester, NY 14614 |                  |                         |               |                |                      |  |
|----------------------------------------------------------------------------|------------------|-------------------------|---------------|----------------|----------------------|--|
| Refreshed as of Wednesday - 09-26-2018                                     |                  |                         |               |                |                      |  |
|                                                                            | RCSDK12.org Home | SharePoint Applications | Release Notes | Knowledge Base | DATA.NYSE D.gov Home |  |