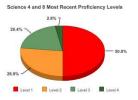

|                    | 2013-2014 | 2014-2015 | 2015-2016 | 2016-2017 | 2017-2018 |
|--------------------|-----------|-----------|-----------|-----------|-----------|
| Item Name          | % 3-4     | % 3-4     | % 3-4     | % 3-4     | % 3-4     |
| Grade 4 Sci: Scale | 45.3%     | 41.8%     | 45.6%     | 36.5%     | 50.5%     |
| Grade 8 Sci: Scale |           | 8.3%      | 5.6%      | 4.4%      | 0.0%      |
| Total              | 45.3%     | 26.2%     | 30.1%     | 23.1%     | 35.3%     |

Level 1 Level 2 Level 3 Level 4

Additional School Information

There is no Additional School Information available for the selected campus.

| Rochester City School District - 131 W. Broad Street - Rochester, NY 14614 |                  |                         |               |                |                      |  |
|----------------------------------------------------------------------------|------------------|-------------------------|---------------|----------------|----------------------|--|
| Refreshed as of Wednesday - 09-26-2018                                     |                  |                         |               |                |                      |  |
|                                                                            | RCSDK12.org Home | SharePoint Applications | Release Notes | Knowledge Base | DATA.NYSE D.gov Home |  |