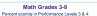

### NYS Test Results

| ELA Grades 3 - 8                            |  |
|---------------------------------------------|--|
| Percent scoring in Performance Levels 3 & 4 |  |

Science Grades 4 and 8

|             | 2013-2014 | 2014-2015 | 2015-2016 | 2016-2017 |  |
|-------------|-----------|-----------|-----------|-----------|--|
| Item Name   | % 3-4     | % 3-4     | % 3-4     | % 3-4     |  |
| Grade 3 ELA | 5.3%      | 11.3%     | 7.6%      | 8.5%      |  |
| Grade 4 ELA | 5.5%      | 1.7%      | 7.4%      | 3.0%      |  |
| Grade 5 ELA | 6.8%      | 5.8%      | 3.4%      | 9.3%      |  |
| Grade 6 ELA | 8.6%      | 7.5%      | 10.4%     | 6.9%      |  |
| Grade 7 ELA | 7.3%      | 5.3%      | 4.2%      | 0.0%      |  |
| Grade 8 ELA |           | 5.9%      | 15.3%     | 4.2%      |  |
| Total       | 6.8%      | 6.1%      | 8.4%      | 5.3%      |  |