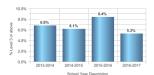

## Yearly Campus Avg Daily Attendance Compared to District Avg Daily Attendance

# Attendance is for all students who have ever had attendance taken at the school including students who are no longer in the building.

|          | 100.0% |       |    |    |    |     |     |       |
|----------|--------|-------|----|----|----|-----|-----|-------|
|          | 94.0%  | 91.9% | 92 | 0% | 91 | .9% | .5% | 91.7% |
| continue | 88.0%  | 86.1% | 87 | 2% | 86 | .4% | .7% | 86.8% |
| )        | 82.0%  |       |    |    |    |     |     |       |
|          | 76.0%  |       |    |    |    |     |     |       |