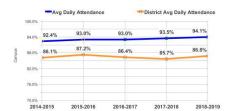

## ry SWD Services Average Daily Attendance rimary SWD Services Yearly Campus Avg Daily Attendance Compared to District Avg Daily Attendance

School Year

Attendance is for all students who have ever had attendance taken at the school including students who are no longer in the building.