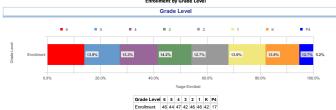

Student Classification

| Status                         | Female | Male | Female | Male  |
|--------------------------------|--------|------|--------|-------|
| General Education              | 125    | 124  | 50.2%  | 49.8% |
| Students with Disabilities     | 32     | 49   | 39.5%  | 60.5% |
| Economically Disadvantaged     | 108    | 112  | 49.1%  | 50.9% |
| English Language Leamers       | 12     | - 11 | 52.2%  | 47.8% |
| Students in Bilingual Programs | - 1    | 2    | 33.3%  | 66.7% |
| All Students                   | 157    | 173  | 47.6%  | 52.4% |

#### Enrollment by Demographics



# Race Enrollment # Enrolled Asian 12 3.5% Black or African American 154 66.7% Happaric 81 24.5% Two or more 4 1.2% U 1 0.3% White 78 23.6% Grand Total 330 100.0%

#### Enrollment by Grade Level



#### Enrollment by ELL Current Level of Service



#### Enrollment by Primary SWD Services

SWD Level Of Service Direct Consultant Teacher Services Int Co-teaching Services

## ry SWD Services Average Daily Attendance rimary SWD Services Yearly Campus Avg Daily Attendance Compared to District Avg Daily Attendance





School Year

Attendance is for all students who have ever had attendance taken at the school including students who are no longer in the building.

#### Staff Distribution

| Union                    | # of Employees | Total # of Hours Absent | Standard Hours | Absence Rate |
|--------------------------|----------------|-------------------------|----------------|--------------|
| ASAR                     | 4              | 20.00                   | 1720.00        | 1.16%