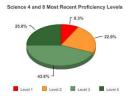

|                    | 2013-2014 | 2014-2015 | 2015-2016 | 2016-2017 | 2017-2018 |
|--------------------|-----------|-----------|-----------|-----------|-----------|
| Item Name          | % 3-4     | % 3-4     | % 3-4     | % 3-4     | % 3-4     |
| Grade 4 Sci: Scale | 58.7%     | 69.0%     | 61.4%     | 68.8%     | 81.0%     |
| Total              | 58.7%     | 69.0%     | 61.4%     | 68.8%     | 81.0%     |