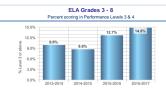

#### NYS Test Results

|             | 2013-2014 | 2014-2015 | 2015-2016 | 2016-2017 |
|-------------|-----------|-----------|-----------|-----------|
| Item Name   | % 3-4     | % 3-4     | % 3-4     | % 3-4     |
| Grade 3 ELA | 14.0%     | 7.7%      | 23.8%     | 26.8%     |
| Grade 4 ELA | 12.8%     | 9.8%      | 4.7%      | 20.8%     |
| Grade 5 ELA | 6.7%      | 11.1%     | 13.9%     | 5.5%      |
| Grade 6 ELA | 6.1%      | 6.1%      | 8.9%      | 7.7%      |
| Total       | 9.8%      | 8.6%      | 12.7%     | 14.8%     |