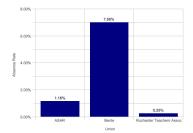

#### Staff Distribution

| Union                    | # of Employees | Total # of Hours Absent | Standard Hours | Absence Rate |
|--------------------------|----------------|-------------------------|----------------|--------------|
| ASAR                     | 4              | 20.00                   | 1720.00        | 1.16%        |
| Bente                    | 2              | 63.00                   | 900.00         | 7.00%        |
| Rochester Teachers Assoc | 43             | 42.00                   | 16975.00       | 0.25%        |