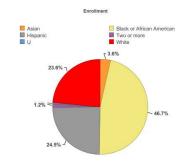

#### Enrollment by Demographics

# Race Enrollment # Enrolled Asian 12 3.5% Black or African American 154 66.7% Happaric 81 24.5% Two or more 4 1.2% U 1 0.3% White 78 23.6% Grand Total 330 100.0%