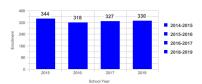

## Enrollment Trend BEDS Day Enrollment Trend

#### IOTE: Commant asked was data in Envellment on of the previous asked