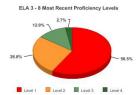

#### NYS Test Results

|             | 2013-2014 | 2014-2015 | 2015-2016 | 2016-2017 |
|-------------|-----------|-----------|-----------|-----------|
| Item Name   | % 3-4     | % 3-4     | % 3-4     | % 3-4     |
| Grade 3 ELA | 14.0%     | 7.7%      | 23.8%     | 26.8%     |
| Grade 4 ELA | 12.8%     | 9.8%      | 4.7%      | 20.8%     |
| Grade 5 ELA | 6.7%      | 11.1%     | 13.9%     | 5.5%      |
| Grade 6 ELA | 6.1%      | 6.1%      | 8.9%      | 7.7%      |
| Total       | 9.8%      | 8.6%      | 12.7%     | 14.8%     |