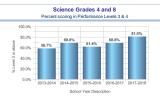

|                    | 2013-2014 | 2014-2015 | 2015-2016 | 2016-2017 | 2017-2018 |
|--------------------|-----------|-----------|-----------|-----------|-----------|
| Item Name          | % 3-4     | % 3-4     | % 3-4     | % 3-4     | % 3-4     |
| Grade 4 Sci: Scale | 58.7%     | 69.0%     | 61.4%     | 68.8%     | 81.0%     |
| Total              | 58.7%     | 69.0%     | 61.4%     | 68.8%     | 81.0%     |