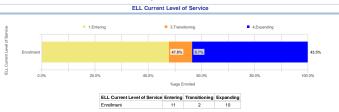

| Female | Male | Female | Male  |
|--------------------------------|--------|------|--------|-------|
| General Education              | 125    | 124  | 50.2%  | 49.8% |
| Students with Disabilities     | 32     | 49   | 39.5%  | 60.5% |
| Economically Disadvantaged     | 108    | 112  | 49.1%  | 50.9% |
| English Language Leamers       | 12     | - 11 | 52.2%  | 47.8% |
| Students in Bilingual Programs | - 1    | 2    | 33.3%  | 66.7% |
| All Students                   | 157    | 173  | 47.6%  | 52.4% |

#### Enrollment by Demographics



# Race Enrollment # Enrolled Asian 12 3.5% Black or African American 154 66.7% Happaric 81 24.5% Two or more 4 1.2% U 1 0.3% White 78 23.6% Grand Total 330 100.0%

#### Enrollment by Grade Level



#### Enrollment by ELL Current Level of Service



#### Enrollment by Primary SWD Services

SWD Level Of Service Direct Consultant Teacher Services Int Co-teaching Services

## ry SWD Services Average Daily Attendance rimary SWD Services Yearly Campus Avg Daily Attendance Compared to District Avg Daily Attendance





School Year

Attendance is for all students who have ever had attendance taken at the school including students who are no longer in the building.

#### Staff Distribution

| Union                    | # of Employees | Total # of Hours Absent | Standard Hours | Absence Rate |
|--------------------------|----------------|-------------------------|----------------|--------------|
| ASAR                     | 4              | 20.00                   | 1720.00        | 1.16%        |
| Bente                    | 2