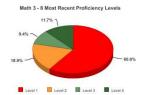

|              | 2013-2014 | 2014-2015 | 2015-2016 | 2016-2017 |
|--------------|-----------|-----------|-----------|-----------|
| Item Name    | % 3-4     | % 3-4     | % 3-4     | % 3-4     |
| Grade 3 Math | 25.6%     | 17.9%     | 35.7%     | 34.1%     |
| Grade 4 Math | 17.4%     | 12.2%     | 18.6%     | 31.3%     |
| Grade 5 Math | 4.3%      | 15.6%     | 14.3%     | 13.2%     |
| Grade 6 Math | 4.1%      | 2.0%      | 6.7%      | 5.3%      |
| Total        | 12.5%     | 11.5%     | 18.8%     | 21.1%     |