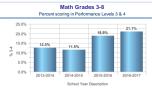

|              | 2013-2014 | 2014-2015 | 2015-2016 | 2016-2017 |
|--------------|-----------|-----------|-----------|-----------|
| Item Name    | % 3-4     | % 3-4     | % 3-4     | % 3-4     |
| Grade 3 Math | 25.6%     | 17.9%     | 35.7%     | 34.1%     |
| Grade 4 Math | 17.4%     | 12.2%     | 18.6%     | 31.3%     |
| Grade 5 Math | 4.3%      | 15.6%     | 14.3%     | 13.2%     |
| Grade 6 Math | 4.1%      | 2.0%      | 6.7%      | 5.3%      |
| Total        | 12.5%     | 11.5%     | 18.8%     | 21.1%     |