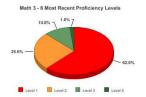

### NYS Test Results

|             | 2013-2014 | 2014-2015 | 2015-2016 | 2016-2017 |
|-------------|-----------|-----------|-----------|-----------|
| Item Name   | % 3-4     | % 3-4     | % 3-4     | % 3-4     |
| Grade 3 ELA | 11.1%     | 8.1%      | 12.9%     | 11.1%     |
| Grade 4 ELA | 14.7%     | 6.6%      | 12.3%     | 11.1%     |
| Grade 5 ELA | 4.1%      | 3.4%      | 8.8%      | 13.4%     |
| Grade 6 ELA | 1.5%      | 3.4%      | 5.4%      | 3.7%      |
| Total       | 7.8%      | 5.4%      | 10.1%     | 10.2%     |