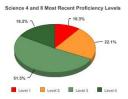

|                    | 2013-2014 | 2014-2015 | 2015-2016 | 2016-2017 | 2017-2018 |
|--------------------|-----------|-----------|-----------|-----------|-----------|
| Item Name          | % 3-4     | % 3-4     | % 3-4     | % 3-4     | % 3-4     |
| Grade 4 Sci: Scale | 75.4%     | 82.3%     | 62.2%     | 67.6%     | 65.0%     |
| Total              | 75.4%     | 82.3%     | 62.2%     | 67.6%     | 65.0%     |