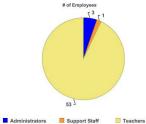

### Staff Distribution

| Union                    | # of Employees | Total # of Hours Absent | Standard Hours | Absence Rate |
|--------------------------|----------------|-------------------------|----------------|--------------|
| ASAR                     | 3              | 40.00                   | 1440.00        | 2.78%        |
| Bente                    | 1              | 8.00                    | 480.00         | 1.67%        |
| Recharter Teachers Asses | E2             | 227 50                  | 21290.00       | 1.079/       |