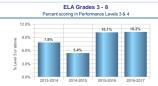

### NYS Test Results

|             | 2013-2014 | 2014-2015 | 2015-2016 | 2016-2017 |
|-------------|-----------|-----------|-----------|-----------|
| Item Name   | % 3-4     | % 3-4     | % 3-4     | % 3-4     |
| Grade 3 ELA | 11.1%     | 8.1%      | 12.9%     | 11.1%     |
| Grade 4 ELA | 14.7%     | 6.6%      | 12.3%     | 11.1%     |
| Grade 5 ELA | 4.1%      | 3.4%      | 8.8%      | 13.4%     |
| Grade 6 ELA | 1.5%      | 3.4%      | 5.4%      | 3.7%      |
| Total       | 7.8%      | 5.4%      | 10.1%     | 10.2%     |