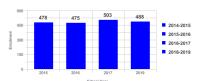

# This dashboard requires a **School Name** be selected before clicking on 'Go'. Please select or change the School Name using the dropdown list and hit **Go** to display the refreshed data.

#### About this Page

Staff Absence

42 - Abelard Reynolds Principal Beverley Pringle 3330 LAKE AVE 261600010042 Grades: PreK-6 (Priority)

School Name 42 - Abelard Reynolds



Female Male Female Male

#### Enrollment Trend BEDS Day Enrollment Trend



# Enrollment by Student Classification

#### Enrollment by Student Classification

| General Education              | 198 | 199 | 49.9% | 50.1% |
|--------------------------------|-----|-----|-------|-------|
| Students with Disabilities     | 33  | 58  | 36.3% | 63.7% |
| Economically Disadvantaged     | 173 | 191 | 47.5% | 52.5% |
| English Language Leamers       | 8   | 10  | 44.4% | 55.6% |
| Students in Bilingual Programs | 0   | 0   |       |       |
| All Students                   | 231 | 257 | 47.3% | 52.7% |

#### Enrollment by Demographics



# Race Asian Black or Afric Hispanic Two or more White Grand Total % Enrolled 2.5% 49.8% 22.3% 1.4% 24.0% 100.0%

### Enrollment by Grade Level



#### **Enrollment by ELL Current Level of Service**



## **Enrollment by Primary SWD Servi