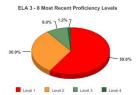

me    | % 3-4     | % 3-4     | % 3-4     | % 3-4     |
| Grade 3 Math | 17.5%     | 11.7%     | 20.7%     | 15.9%     |
| Grade 4 Math | 10.3%     | 12.3%     | 8.2%      | 13.0%     |
| Grade 5 Math | 4.1%      | 6.8%      | 7.1%      | 14.9%     |
| Grade 6 Math | 4.4%      | 5.0%      | 1.7%      | 3.9%      |
| Total        | 8.8%      | 8.9%      | 9.3%      | 12.4%     |



|                    | 2013-2014 | 2014-2015 | 2015-2016 | 2016-2017 | 2017-2018 |
|--------------------|-----------|-----------|-----------|-----------|-----------|
| Item Name          | % 3-4     | % 3-4     | % 3-4     | % 3-4     | % 3-4     |
| Grade 4 Sci: Scale | 75.4%     | 82.3%     | 62.2%     | 67.6%     | 65.0%     |
| Total              | 75.4%     | 82.3%     | 62.2%     | 67.6%     | 65.0%     |







#### Additional School Information

There is no Additional School Information available for the selected campus.

| Rochester City School District - 131 W. Broad Street - Rochester, NY 14614 |                  |                         |               |                |                     |
|----------------------------------------------------------------------------|------------------|-------------------------|---------------|----------------|---------------------|
| Refreshed as of Wednesday - 09-26-2018                                     |                  |                         |               |                |                     |
|                                                                            | RCSDK12.org Home | SharePoint Applications | Release Notes | Kno