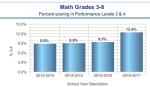

|              | 2013-2014 | 2014-2015 | 2015-2016 | 2016-2017 |
|--------------|-----------|-----------|-----------|-----------|
| Item Name    | % 3-4     | % 3-4     | % 3-4     | % 3-4     |
| Grade 3 Math | 17.5%     | 11.7%     | 20.7%     | 15.9%     |
| Grade 4 Math | 10.3%     | 12.3%     | 8.2%      | 13.0%     |
| Grade 5 Math | 4.1%      | 6.8%      | 7.1%      | 14.9%     |
| Grade 6 Math | 4.4%      | 5.0%      | 1.7%      | 3.9%      |
| Total        | 8.8%      | 8.9%      | 9.3%      | 12.4%     |