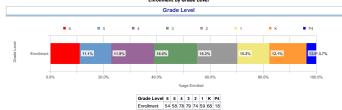

belard Reynolds



Female Male Female Male

#### Enrollment Trend BEDS Day Enrollment Trend



# Enrollment by Student Classification

#### Enrollment by Student Classification

| General Education              | 198 | 199 | 49.9% | 50.1% |
|--------------------------------|-----|-----|-------|-------|
| Students with Disabilities     | 33  | 58  | 36.3% | 63.7% |
| Economically Disadvantaged     | 173 | 191 | 47.5% | 52.5% |
| English Language Leamers       | 8   | 10  | 44.4% | 55.6% |
| Students in Bilingual Programs | 0   | 0   |       |       |
| All Students                   | 231 | 257 | 47.3% | 52.7% |

#### Enrollment by Demographics



# Race Asian Black or Afric Hispanic Two or more White Grand Total % Enrolled 2.5% 49.8% 22.3% 1.4% 24.0% 100.0%

### Enrollment by Grade Level



#### **Enrollment by ELL Current Level of Service**



## **Enrollment by Primary SWD Services**



# Average Daily Attendance

## Yearly Campus Avg Daily Attendance Compared to District Avg Daily Attendance

Attendance is for all students who have ever had attendance taken at the school including students who are no longer in the building.



#### 2018-2019

SWD Level Of Service Direct Consultant Teacher Services | Direct and Indirect Consultant Teacher Service | Int Co-teaching Services | Resource Room Program 5:1 | Sp C112:141 | Sp C115:11 | Erroliment | 3 | 1 | 42 | 2 | 35 | 1 |

### Staff Distribution

| Union                    | # of Employees | Total # of Hours Absent | Standard Hours | Absence Rate |
|--------------------------|----------------|-------------------------|--------