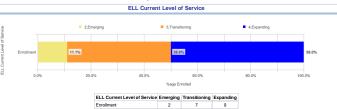

ment Trend BEDS Day Enrollment Trend



# Enrollment by Student Classification

#### Enrollment by Student Classification

| General Education              | 198 | 199 | 49.9% | 50.1% |
|--------------------------------|-----|-----|-------|-------|
| Students with Disabilities     | 33  | 58  | 36.3% | 63.7% |
| Economically Disadvantaged     | 173 | 191 | 47.5% | 52.5% |
| English Language Leamers       | 8   | 10  | 44.4% | 55.6% |
| Students in Bilingual Programs | 0   | 0   |       |       |
| All Students                   | 231 | 257 | 47.3% | 52.7% |

#### Enrollment by Demographics



# Race Asian Black or Afric Hispanic Two or more White Grand Total % Enrolled 2.5% 49.8% 22.3% 1.4% 24.0% 100.0%

### Enrollment by Grade Level



#### **Enrollment by ELL Current Level of Service**



## **Enrollment by Primary SWD Services**



# Average Daily Attendance

## Yearly Campus Avg Daily Attendance Compared to District Avg Daily Attendance

Attendance is for all students who have ever had attendance taken at the school including students who are no longer in the building.



#### 2018-2019

SWD Level Of Service Direct Consultant Teacher Services | Direct and Indirect Consultant Teacher Service | Int Co-teaching Services | Resource Room Program 5:1 | Sp C112:141 | Sp C115:11 | Erroliment | 3 | 1 | 42 | 2 | 35 | 1 |

### Staff Distribution

| Union                    | # of Employees | Total # of Hours Absent | Standard Hours | Absence Rate |
|--------------------------|----------------|-------------------------|----------------|--------------|
| ASAR                     | 3