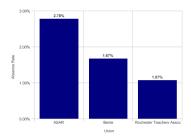

### Staff Distribution

| Union                    | # of Employees | Total # of Hours Absent | Standard Hours | Absence Rate |
|--------------------------|----------------|-------------------------|----------------|--------------|
| ASAR                     | 3              | 40.00                   | 1440.00        | 2.78%        |
| Bente                    | 1              | 8.00                    | 480.00         | 1.67%        |
| Recharter Teachers Asses | E2             | 227 50                  | 21290.00       | 1.079/       |