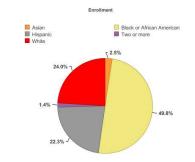

#### Enrollment by Demographics

# Race Asian Black or Afric Hispanic Two or more White Grand Total % Enrolled 2.5% 49.8% 22.3% 1.4% 24.0% 100.0%