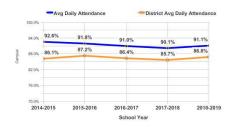

# Average Daily Attendance

## Yearly Campus Avg Daily Attendance Compared to District Avg Daily Attendance

Attendance is for all students who have ever had attendance taken at the school including students who are no longer in the building.