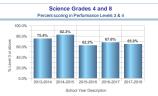

|                    | 2013-2014 | 2014-2015 | 2015-2016 | 2016-2017 | 2017-2018 |
|--------------------|-----------|-----------|-----------|-----------|-----------|
| Item Name          | % 3-4     | % 3-4     | % 3-4     | % 3-4     | % 3-4     |
| Grade 4 Sci: Scale | 75.4%     | 82.3%     | 62.2%     | 67.6%     | 65.0%     |
| Total              | 75.4%     | 82.3%     | 62.2%     | 67.6%     | 65.0%     |