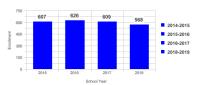

# This dashboard requires a **School Name** be selected before clicking on 'Go'. Please select or change the School Name using the dropdown list and hit **Go** to display the refreshed data.

About this Page

39 - Andrew J. Townson Principal Jacquelyn C. Cox 145 MIDLAND AVE 261600010039 Grades: PreK-6 (Focus)

School Name 39 - Andrew J. Townson



Female Male Female Male

#### Enrollment Trend

# BEDS Day Enrollment Trend



#### Enrollment by Student Classification Enrollment by Student Classification

| General Education              | 241 | 243 | 49.8% | 50.2% |
|--------------------------------|-----|-----|-------|-------|
| Students with Disabilities     | 30  | 54  | 35.7% | 64.3% |
| Economically Disadvantaged     | 243 | 256 | 48.7% | 51.3% |
| English Language Leamers       | 7   | 11  | 38.9% | 61.1% |
| Students in Bilingual Programs | 1   | 2   | 33.3% | 66.7% |
| All Students                   | 271 | 297 | 47.7% | 52.3% |

#### Enrollment by Demographics



# Race Asian Black or Afric Hispanic Two or more White Grand Total % Enrolled 0.9% 59.3% 31.7% 1.2% 6.9% 100.0%

## Enrollment by Grade Level



#### Enrollment by ELL Current Level of Service



ELL Current Level of Service Entering Emergin