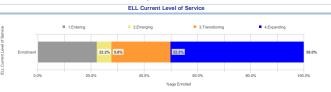

#### Enrollment by ELL Current Level of Service

ELL Current Level of Service Entering Emerging Transitioning Expanding Enrolment 4 1 4 9