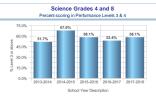

|                    | 2013-2014 | 2014-2015 | 2015-2016 | 2016-2017 | 2017-2018 |
|--------------------|-----------|-----------|-----------|-----------|-----------|
| Item Name          | % 3-4     | % 3-4     | % 3-4     | % 3-4     | % 3-4     |
| Grade 4 Sci: Scale | 51.7%     | 67.6%     | 58.1%     | 53.4%     | 58.1%     |
| Total              | 51.7%     | 67.6%     | 58.1%     | 53.4%     | 58.1%     |