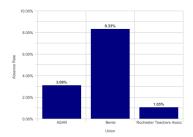

### Staff Distribution

| Staff Absence |                          |                |                         |                | Campus Staff Distribution |                |  |
|---------------|--------------------------|----------------|-------------------------|----------------|---------------------------|----------------|--|
|               | Union                    | # of Employees | Total # of Hours Absent | Standard Hours | Absence Rate              | # of Employees |  |
|               | ASAR                     | 6              | 84.00                   | 2720.00        | 3.09%                     |                |  |
|               | Bente                    | 1              | 40.00                   | 480.00         | 8.33%                     | Γ1             |  |
|               | Rochester Teachers Assoc | 54             | 227.50                  | 21658.00       | 1.05%                     |                |  |
|               |                          |                |                         |                |                           |                |  |
|               |                          |                |                         |                |                           |                |  |
|               |                          |                |                         |                |                           |                |  |
|               |                          |                |                         |                |                           |                |  |
|               |                          |                |                         |                |                           |                |  |
|               |                          |                |                         |                |                           |                |  |
|               |                          |                |                         |                |                           |                |  |
|               |                          |                |                         |                |                           |                |  |
|               |                          |                |                         |                |                           | 54 ]           |  |