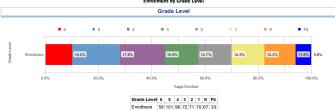

Andrew J. Townson



Female Male Female Male

#### Enrollment Trend

# BEDS Day Enrollment Trend



#### Enrollment by Student Classification Enrollment by Student Classification

| General Education              | 241 | 243 | 49.8% | 50.2% |
|--------------------------------|-----|-----|-------|-------|
| Students with Disabilities     | 30  | 54  | 35.7% | 64.3% |
| Economically Disadvantaged     | 243 | 256 | 48.7% | 51.3% |
| English Language Leamers       | 7   | 11  | 38.9% | 61.1% |
| Students in Bilingual Programs | 1   | 2   | 33.3% | 66.7% |
| All Students                   | 271 | 297 | 47.7% | 52.3% |

#### Enrollment by Demographics



# Race Asian Black or Afric Hispanic Two or more White Grand Total % Enrolled 0.9% 59.3% 31.7% 1.2% 6.9% 100.0%

## Enrollment by Grade Level



#### Enrollment by ELL Current Level of Service



ELL Current Level of Service Entering Emerging Transitioning Expanding Enrolment 4 1 4 9

#### **Enrollment by Primary SWD Services**

#### Average Daily Attendance

## Yearly Campus Avg Daily Attendance Compared to District Avg Daily Attendance

# Attendance is for all students who have ever had attendance taken at the school including students who are no longer in the building.



Administrators Support Staff Teachers

# Campus Enrollment by Primary SWD Services



2018-2019

SWD Level Of Service | Direct Consultant Teacher Services | Direct Consultant Teacher Services | Direct and Indirect Consultant Teacher Service | Int Co-teaching Services | Resource Room Program 5:1 | Sp Cl 15:1 | Sp Cl 8:1+2 |
Erroliment 16 4 12 2 33 122

### Sta