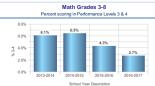

# NYS Test Results

|             | 2013-2014 | 2014-2015 | 2015-2016 | 2016-2017 |  |
|-------------|-----------|-----------|-----------|-----------|--|
| Item Name   | % 3-4     | % 3-4     | % 3-4     | % 3-4     |  |
| Grade 3 ELA | 2.4%      | 4.3%      | 11.0%     | 12.9%     |  |
| Grade 4 ELA | 4.4%      | 1.6%      | 5.7%      | 3.9%      |  |
| Grade 5 ELA | 3.3%      | 1.3%      | 3.2%      | 5.6%      |  |
| Grade 6 ELA | 4.8%      | 1.8%      | 2.9%      | 1.5%      |  |
| Grade 7 ELA |           |           | 0.0%      |           |  |
| Total       | 3.7%      | 2.4%      | 6.0%      | 6.5%      |  |

|              | 2013-2014 | 2014-2015 | 2015-2016 | 2016-2017 |
|--------------|-----------|-----------|-----------|-----------|
| Item Name    | % 3-4     | % 3-4     | % 3-4     | % 3-4     |
| Grade 3 Math | 1.2%      | 6.6%      | 6.0%      | 7.5%      |
| Grade 4 Math | 7.8%      | 3.2%      | 2.3%      | 1.3%      |
| Grade 5 Math | 11.5%     | 7.0%      | 4.8%      | 0.0%      |
| Grade 6 Math | 4.8%      | 9.1%      | 4.4%      | 0.0%      |
| Grade 7 Math |           |           | 0.0%      |           |
| Total        | 6.1%      | 6.5%      | 4.3%      | 2.7%      |