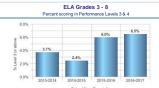

# NYS Test Results

|             | 2013-2014 | 2014-2015 | 2015-2016 | 2016-2017 |  |
|-------------|-----------|-----------|-----------|-----------|--|
| Item Name   | % 3-4     | % 3-4     | % 3-4     | % 3-4     |  |
| Grade 3 ELA | 2.4%      | 4.3%      | 11.0%     | 12.9%     |  |
| Grade 4 ELA | 4.4%      | 1.6%      | 5.7%      | 3.9%      |  |
| Grade 5 ELA | 3.3%      | 1.3%      | 3.2%      | 5.6%      |  |
| Grade 6 ELA | 4.8%      | 1.8%      | 2.9%      | 1.5%      |  |
| Grade 7 ELA |           |           | 0.0%      |           |  |
| Total       | 3.7%      | 2.4%      | 6.0%      | 6.5%      |  |