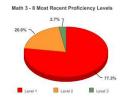

|              | 2013-2014 | 2014-2015 | 2015-2016 | 2016-2017 |
|--------------|-----------|-----------|-----------|-----------|
| Item Name    | % 3-4     | % 3-4     | % 3-4     | % 3-4     |
| Grade 3 Math | 1.2%      | 6.6%      | 6.0%      | 7.5%      |
| Grade 4 Math | 7.8%      | 3.2%      | 2.3%      | 1.3%      |
| Grade 5 Math | 11.5%     | 7.0%      | 4.8%      | 0.0%      |
| Grade 6 Math | 4.8%      | 9.1%      | 4.4%      | 0.0%      |
| Grade 7 Math |           |           | 0.0%      |           |
| Total        | 6.1%      | 6.5%      | 4.3%      | 2.7%      |