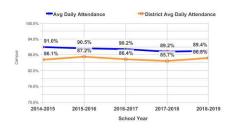

#### Average Daily Attendance

## Yearly Campus Avg Daily Attendance Compared to District Avg Daily Attendance

# Attendance is for all students who have ever had attendance taken at the school including students who are no longer in the building.

Administrators Support Staff Teachers