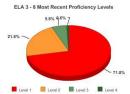

# NYS Test Results

|             | 2013-2014 | 2014-2015 | 2015-2016 | 2016-2017 |  |
|-------------|-----------|-----------|-----------|-----------|--|
| Item Name   | % 3-4     | % 3-4     | % 3-4     | % 3-4     |  |
| Grade 3 ELA | 2.4%      | 4.3%      | 11.0%     | 12.9%     |  |
| Grade 4 ELA | 4.4%      | 1.6%      | 5.7%      | 3.9%      |  |
| Grade 5 ELA | 3.3%      | 1.3%      | 3.2%      | 5.6%      |  |
| Grade 6 ELA | 4.8%      | 1.8%      | 2.9%      | 1.5%      |  |
| Grade 7 ELA |           |           | 0.0%      |           |  |
| Total       | 3.7%      | 2.4%      | 6.0%      | 6.5%      |  |