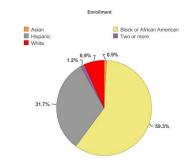

#### Enrollment by Demographics

# Race Asian Black or Afric Hispanic Two or more White Grand Total % Enrolled 0.9% 59.3% 31.7% 1.2% 6.9% 100.0%