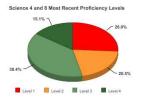

|                    | 2013-2014 | 2014-2015 | 2015-2016 | 2016-2017 | 2017-2018 |
|--------------------|-----------|-----------|-----------|-----------|-----------|
| Item Name          | % 3-4     | % 3-4     | % 3-4     | % 3-4     | % 3-4     |
| Grade 4 Sci: Scale | 51.7%     | 67.6%     | 58.1%     | 53.4%     | 58.1%     |
| Total              | 51.7%     | 67.6%     | 58.1%     | 53.4%     | 58.1%     |