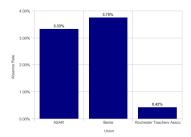

## Staff Distribution

| Staff Absence |       |                |                         |                |             |
|---------------|-------|----------------|-------------------------|----------------|-------------|
|               | Union | # of Employees | Total # of Hours Absent | Standard Hours | Absence Rat |
|               | ASAR  | 4              | 64.00                   | 1920.00        | 3.335       |
|               | Bente | 1              | 18.00                   | 480.00         | 3.75        |