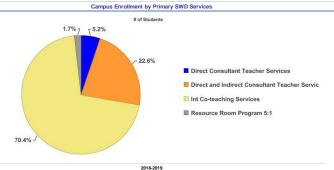

## Enrollment by Primary SWD Services

SWD Level Of Service Direct Consultant Teacher Services Direct and Indirect Consultant Teacher Service Int Co-teaching Services Resource Room Program 5:1