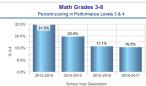

# NYS Test Results

|             | 2013-2014 | 2014-2015 | 2015-2016 | 2016-2017 |
|-------------|-----------|-----------|-----------|-----------|
| Item Name   | % 3-4     | % 3-4     | % 3-4     | % 3-4     |
| Grade 3 ELA | 4.3%      | 4.4%      | 13.2%     | 2.5%      |
| Grade 4 ELA | 11.4%     | 2.5%      | 4.5%      | 18.2%     |
| Grade 5 ELA | 8.8%      | 4.7%      | 12.5%     | 4.3%      |
| Grade 6 ELA | 5.1%      | 10.0%     | 0.0%      | 3.0%      |
| Total       | 7.4%      | 5.1%      | 7.4%      | 7.3%      |

|              | 2013-2014 | 2014-2015 | 2015-2016 | 2016-2017 |
|--------------|-----------|-----------|-----------|-----------|
| Item Name    | % 3-4     | % 3-4     | % 3-4     | % 3-4     |
| Grade 3 Math | 26.1%     | 15.6%     | 27.0%     | 15.0%     |
| Grade 4 Math | 40.0%     | 30.0%     | 6.7%      | 18.6%     |
| Grade 5 Math | 47.1%     | 23.3%     | 23.5%     | 17.8%     |
| Grade 6 Math | 15.0%     | 26.7%     | 13.9%     | 10.3%     |
| Grade 7 Math |           |           |           | 100.0%    |
| Total        | 31.5%     | 23.4%     | 17.1%     | 16.5%     |