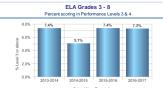

# NYS Test Results

|             | 2013-2014 | 2014-2015 | 2015-2016 | 2016-2017 |
|-------------|-----------|-----------|-----------|-----------|
| Item Name   | % 3-4     | % 3-4     | % 3-4     | % 3-4     |
| Grade 3 ELA | 4.3%      | 4.4%      | 13.2%     | 2.5%      |
| Grade 4 ELA | 11.4%     | 2.5%      | 4.5%      | 18.2%     |
| Grade 5 ELA | 8.8%      | 4.7%      | 12.5%     | 4.3%      |
| Grade 6 ELA | 5.1%      | 10.0%     | 0.0%      | 3.0%      |
| Total       | 7.4%      | 5.1%      | 7.4%      | 7.3%      |