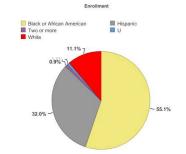

## Enrollment by Demographics

# % Enrolled 55.1% 32.0% 0.9% 0.9% 11.1% Race Black or Africa Hispanic Two or more White Grand Total 100.0%