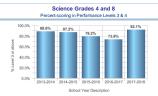

|                    | 2013-2014 | 2014-2015 | 2015-2016 | 2016-2017 | 2017-2018 |
|--------------------|-----------|-----------|-----------|-----------|-----------|
| Item Name          | % 3-4     | % 3-4     | % 3-4     | % 3-4     | % 3-4     |
| Grade 4 Sci: Scale | 88.6%     | 87.2%     | 79.2%     | 73.9%     | 92.1%     |
| Total              | 88.6%     | 87.2%     | 79.2%     | 73.9%     | 92.1%     |