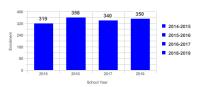

# This dashboard requires a **School Name** be selected before clicking on 'Go'. Please select or change the School Name using the dropdown list and hit **Go** to display the refreshed data.

About this Page

25 - Nathaniel Hawthorne Principal Deborah Lazio 965 GOODMAN ST N 261600010025 Grades: PreK-6 (Good Standing) School Name 25 - Nathaniel Hawthorne



### Enrollment Trend

# BEDS Day Enrollment Trend



# Enrollment by Student Classification

### Enrollment by Student Classification

| Status                         | Female | Male | Female | Male  |
|--------------------------------|--------|------|--------|-------|
| General Education              | 106    | 117  | 47.5%  | 52.5% |
| Students with Disabilities     | 39     | 88   | 30.7%  | 69.3% |
| Economically Disadvantaged     | 119    | 161  | 42.5%  | 57.5% |
| English Language Leamers       | 4      | 8    | 33.3%  | 66.7% |
| Students in Bilingual Programs | 3      | 0    | 100.0% | 0.0%  |
| All Students                   | 145    | 205  | 41.4%  | 58.6% |

## Enrollment by Demographics



# % Enrolled 55.1% 32.0% 0.9% 0.9% 11.1% Race Black or Africa Hispanic Two or more White Grand Total 100.0%

## Enrollment by Grade Level