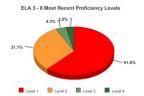

# NYS Test Results

|             | 2013-2014 | 2014-2015 | 2015-2016 | 2016-2017 |
|-------------|-----------|-----------|-----------|-----------|
| Item Name   | % 3-4     | % 3-4     | % 3-4     | % 3-4     |
| Grade 3 ELA | 4.3%      | 4.4%      | 13.2%     | 2.5%      |
| Grade 4 ELA | 11.4%     | 2.5%      | 4.5%      | 18.2%     |
| Grade 5 ELA | 8.8%      | 4.7%      | 12.5%     | 4.3%      |
| Grade 6 ELA | 5.1%      | 10.0%     | 0.0%      | 3.0%      |
| Total       | 7.4%      | 5.1%      | 7.4%      | 7.3%      |