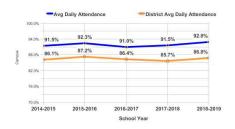

### Average Daily Attendance Yearly Campus Avg Daily Attendance Compared to District Avg Daily Attendance

Attendance is for all students who have ever had attendance taken at the school including students who are no longer in the building.