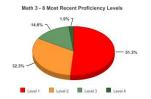

|              | 2013-2014 | 2014-2015 | 2015-2016 | 2016-2017 |
|--------------|-----------|-----------|-----------|-----------|
| Item Name    | % 3-4     | % 3-4     | % 3-4     | % 3-4     |
| Grade 3 Math | 26.1%     | 15.6%     | 27.0%     | 15.0%     |
| Grade 4 Math | 40.0%     | 30.0%     | 6.7%      | 18.6%     |
| Grade 5 Math | 47.1%     | 23.3%     | 23.5%     | 17.8%     |
| Grade 6 Math | 15.0%     | 26.7%     | 13.9%     | 10.3%     |
| Grade 7 Math |           |           |           | 100.0%    |
| Total        | 31.5%     | 23.4%     | 17.1%     | 16.5%     |