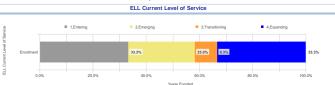

### **Enrollment by ELL Current Level of Service**

ELL Current Level of Service Entering Emerging Transitioning Expanding Enrolment 4 3 1 4