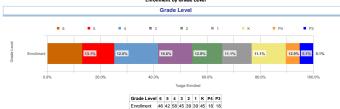

# Enrollment by Student Classification

### Enrollment by Student Classification

| Status                         | Female | Male | Female | Male  |
|--------------------------------|--------|------|--------|-------|
| General Education              | 106    | 117  | 47.5%  | 52.5% |
| Students with Disabilities     | 39     | 88   | 30.7%  | 69.3% |
| Economically Disadvantaged     | 119    | 161  | 42.5%  | 57.5% |
| English Language Leamers       | 4      | 8    | 33.3%  | 66.7% |
| Students in Bilingual Programs | 3      | 0    | 100.0% | 0.0%  |
| All Students                   | 145    | 205  | 41.4%  | 58.6% |

## Enrollment by Demographics



# % Enrolled 55.1% 32.0% 0.9% 0.9% 11.1% Race Black or Africa Hispanic Two or more White Grand Total 100.0%

## Enrollment by Grade Level



### **Enrollment by ELL Current Level of Service**



ELL Current Level of Service Entering Emerging Transitioning Expanding Enrolment 4 3 1 4

## Enrollment by Primary SWD Services



### Average Daily Attendance Yearly Campus Avg Daily Attendance Compared to District Avg Daily Attendance

Attendance is for all students who have ever had attendance taken at the school including students who are no longer in the building.



SWD Level Of Service Direct Consultant Teacher Services Direct and Indirect Consultant Teacher Service Int Co-teaching Services Resource Room Program 5:1

## Staff Distribution

| Staff Absence |       |                |                         |                |             |
|---------------|-------|----------------|-------------------------|----------------|------