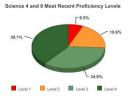

|                    | 2013-2014 | 2014-2015 | 2015-2016 | 2016-2017 | 2017-2018 |
|--------------------|-----------|-----------|-----------|-----------|-----------|
| Item Name          | % 3-4     | % 3-4     | % 3-4     | % 3-4     | % 3-4     |
| Grade 4 Sci: Scale | 88.6%     | 87.2%     | 79.2%     | 73.9%     | 92.1%     |
| Total              | 88.6%     | 87.2%     | 79.2%     | 73.9%     | 92.1%     |