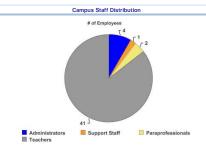

# Staff Distribution

Staff Absence

| Union                          | # of Employees | Total # of Hours Absent | Standard Hours | Absence Rate |
|--------------------------------|----------------|-------------------------|----------------|--------------|
| ASAR                           | 4              | 204.00                  | 1760.00        | 11.59%       |
| Bente                          | 1              | 40.00                   | 480.00         | 8.33%        |
| Roch Assc of Paraprofessionals | 2              |                         | 840.00         |              |
| Rochester Teachers Assoc       | 41             | 210.00                  | 16240.00       | 1.29%        |