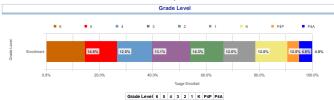

nt by Student Classification

| Status                         | remaie | male | remaie | wate   |
|--------------------------------|--------|------|--------|--------|
| General Education              | 149    | 129  | 53.6%  | 46.4%  |
| Students with Disabilities     | 19     | 53   | 26.4%  | 73.6%  |
| Economically Disadvantaged     | 86     | 110  | 43.9%  | 56.1%  |
| English Language Learners      | 7      | 7    | 50.0%  | 50.0%  |
| Students in Bilingual Programs | 0      | - 1  | 0.0%   | 100.0% |
| All Students                   | 168    | 182  | 48.0%  | 52.0%  |

## Enrollment by Demographics



# 0.6% 4.0% 42.6% 14.3% Race American Indian and Alaska Native Asian Black or African American Hispanic Two or more White Grand Total 2.0% 36.6% 100.0%

### Enrollment by Grade Level



Enrollment 51 42 46 50 44 42 42 16 17

#### **Enrollment by ELL Current Level of Service**





ELL Current Level of Service Emerging Transitioning Expanding

Forcilment 4 7 3

## **Enrollment by Primary SWD Services**

# Campus Enrollment by Primary SWD Services



2018-2019

SWD Level Of Service Direct Consultant Teacher Services Direct and Indirect Consultant Teacher Service Int Co-teaching Services Resource Room Program 5:1 | Sp C18:142 Erroliment 9 1 1 8

## Average Daily Attendance

## Yearly Campus Avg Daily Attendance Compared to District Avg Daily Attendance

Attendance is for all students who have ever had attendance taken at the school including students who are no longer in the building.



# Staff Distribution

Staff Absence

| Union                          | # of Employees