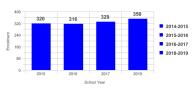

# This dashboard requires a **School Name** be selected before clicking on 'Go'. Please select or change the School Name using the dropdown list and hit **Go** to display the refreshed data.

About this Page

23 - Francis Parker Principal John Gonzalez 170 BARRINGTON ST 261600010023 Grades:PreK-6 (Good Standing) School Name 23 - Francis Parker



#### Enrollment Trend

# BEDS Day Enrollment Trend



# Enrollment by Student Classification

#### Enrollment by Student Classification

| Status                         | remaie | male | remaie | wate   |
|--------------------------------|--------|------|--------|--------|
| General Education              | 149    | 129  | 53.6%  | 46.4%  |
| Students with Disabilities     | 19     | 53   | 26.4%  | 73.6%  |
| Economically Disadvantaged     | 86     | 110  | 43.9%  | 56.1%  |
| English Language Learners      | 7      | 7    | 50.0%  | 50.0%  |
| Students in Bilingual Programs | 0      | - 1  | 0.0%   | 100.0% |
| All Students                   | 168    | 182  | 48.0%  | 52.0%  |

## Enrollment by Demographics



# 0.6% 4.0% 42.6% 14.3% Race American Indian and Alaska Native Asian Black or African American Hispanic Two or more White Grand T