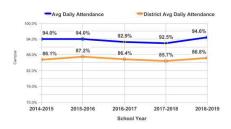

## Average Daily Attendance

## Yearly Campus Avg Daily Attendance Compared to District Avg Daily Attendance

Attendance is for all students who have ever had attendance taken at the school including students who are no longer in the building.