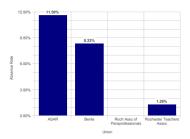

# Staff Distribution

Staff Absence

| Union                          | # of Employees | Total # of Hours Absent | Standard Hours | Absence Rate |
|--------------------------------|----------------|-------------------------|----------------|--------------|
| ASAR                           | 4              | 204.00                  | 1760.00        | 11.59%       |
| Bente                          | 1              | 40.00                   | 480.00         | 8.33%        |
| Roch Assc of Paraprofessionals | 2              |                         | 840.00         |              |
| Rochester Teachers Assoc       | 41             | 210.00                  | 16240.00       | 1.29%        |