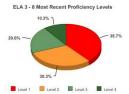

# NYS Test Results

|             | 2013-2014 | 2014-2015 | 2015-2016 | 2016-2017 |
|-------------|-----------|-----------|-----------|-----------|
| Item Name   | % 3-4     | % 3-4     | % 3-4     | % 3-4     |
| Grade 3 ELA | 24.3%     | 22.0%     | 32.5%     | 30.8%     |
| Grade 4 ELA | 32.4%     | 13.9%     | 10.0%     | 39.1%     |
| Grade 5 ELA | 28.6%     | 12.1%     | 11.1%     | 26.8%     |
| Grade 6 ELA | 16.2%     | 22.7%     | 37.8%     | 24.1%     |
| Total       | 25.5%     | 17.4%     | 22.9%     | 31.0%     |