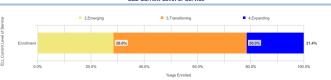

#### **Enrollment by ELL Current Level of Service**

ELL Current Level of Service Emerging Transitioning Expanding

Forcilment 4 7 3