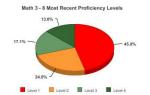

|              | 2013-2014 | 2014-2015 | 2015-2016 | 2016-2017 |
|--------------|-----------|-----------|-----------|-----------|
| Item Name    | % 3-4     | % 3-4     | % 3-4     | % 3-4     |
| Grade 3 Math | 10.8%     | 33.3%     | 36.8%     | 36.8%     |
| Grade 4 Math | 40.5%     | 25.7%     | 15.4%     | 30.2%     |
| Grade 5 Math | 33.3%     | 27.3%     | 11.1%     | 22.2%     |
| Grade 6 Math | 26.5%     | 30.4%     | 23.5%     | 31.0%     |
| Total        | 28.0%     | 29.2%     | 21.8%     | 30.1%     |