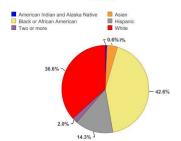

## Enrollment by Demographics

# 0.6% 4.0% 42.6% 14.3% Race American Indian and Alaska Native Asian Black or African American Hispanic Two or more White Grand Total 2.0% 36.6% 100.0%