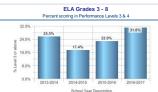

# NYS Test Results

|             | 2013-2014 | 2014-2015 | 2015-2016 | 2016-2017 |
|-------------|-----------|-----------|-----------|-----------|
| Item Name   | % 3-4     | % 3-4     | % 3-4     | % 3-4     |
| Grade 3 ELA | 24.3%     | 22.0%     | 32.5%     | 30.8%     |
| Grade 4 ELA | 32.4%     | 13.9%     | 10.0%     | 39.1%     |
| Grade 5 ELA | 28.6%     | 12.1%     | 11.1%     | 26.8%     |
| Grade 6 ELA | 16.2%     | 22.7%     | 37.8%     | 24.1%     |
| Total       | 25.5%     | 17.4%     | 22.9%     | 31.0%     |