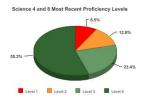

|                    | 2013-2014 | 2014-2015 | 2015-2016 | 2016-2017 | 2017-2018 |
|--------------------|-----------|-----------|-----------|-----------|-----------|
| Item Name          | % 3-4     | % 3-4     | % 3-4     | % 3-4     | % 3-4     |
| Grade 4 Sci: Scale | 90.0%     | 88.9%     | 82.2%     | 78.7%     | 83.7%     |
| Total              | 90.0%     | 88.9%     | 82.2%     | 78.7%     | 83.7%     |