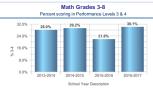

|              | 2013-2014 | 2014-2015 | 2015-2016 | 2016-2017 |
|--------------|-----------|-----------|-----------|-----------|
| Item Name    | % 3-4     | % 3-4     | % 3-4     | % 3-4     |
| Grade 3 Math | 10.8%     | 33.3%     | 36.8%     | 36.8%     |
| Grade 4 Math | 40.5%     | 25.7%     | 15.4%     | 30.2%     |
| Grade 5 Math | 33.3%     | 27.3%     | 11.1%     | 22.2%     |
| Grade 6 Math | 26.5%     | 30.4%     | 23.5%     | 31.0%     |
| Total        | 28.0%     | 29.2%     | 21.8%     | 30.1%     |