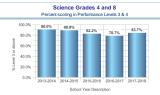

|                    | 2013-2014 | 2014-2015 | 2015-2016 | 2016-2017 | 2017-2018 |
|--------------------|-----------|-----------|-----------|-----------|-----------|
| Item Name          | % 3-4     | % 3-4     | % 3-4     | % 3-4     | % 3-4     |
| Grade 4 Sci: Scale | 90.0%     | 88.9%     | 82.2%     | 78.7%     | 83.7%     |
| Total              | 90.0%     | 88.9%     | 82.2%     | 78.7%     | 83.7%     |