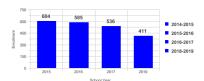

### Enrollment Trend

## BEDS Day Enrollment Trend NOTE: Current school year data is Enrollment as of the previous school day.