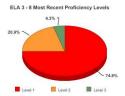

## NYS Test Results

|             | 2013-2014 | 2014-2015 | 2015-2016 | 2016-2017 |
|-------------|-----------|-----------|-----------|-----------|
| Item Name   | % 3-4     | % 3-4     | % 3-4     | % 3-4     |
| Grade 3 ELA | 4.3%      | 1.4%      | 7.8%      | 6.9%      |
| Grade 4 ELA | 0.0%      | 2.1%      | 6.6%      | 3.4%      |
| Grade 5 ELA | 12.0%     | 7.7%      | 3.0%      | 1.7%      |
| Grade 6 ELA | 0.0%      | 11.5%     | 8.7%      | 0.0%      |
| Grade 7 ELA | 1.8%      | 0.0%      | 3.3%      | 5.7%      |
| Grade 8 ELA | 0.0%      | 3.4%      | 1.4%      | 7.3%      |
| Total       | 2.4%      | 3.0%      | 4.8%      | 4.3%      |