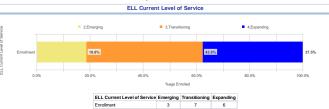

| remaie | maie | remale | wate  |
|--------------------------------|--------|------|--------|-------|
| General Education              | 175    | 158  | 52.6%  | 47.4% |
| Students with Disabilities     | 15     | 63   | 19.2%  | 80.8% |
| Economically Disadvantaged     | 156    | 193  | 44.7%  | 55.3% |
| English Language Leamers       | 8      | 8    | 50.0%  | 50.0% |
| Students in Bilingual Programs | - 1    | - 1  | 50.0%  | 50.0% |
| All Students                   | 190    | 221  | 46.2%  | 53.8% |

## Enrollment by Demographics



## ment % Enrolled 0.2% 0.5% 5 81.5% 3 14.1% Asian Black or African American Hispanic Native Hawaiian and Other Pacific Islander 0.2% 3.4% Grand Total 100.0%

## Enrollment by Grade Level



## **Enrollment by ELL Current Level of Service**



# Enrollment by Primary SWD Services



2018-2019

## Average Daily Attendance

## Yearly Campus Avg Daily Attendance Compared to District Avg Daily Attendance

Attendance is for all students who have ever had attendance taken at the school including students who are no longer in the building.



SWD Level Of Service Direct Consultant Teacher Services Direct and Indirect Consultant Teacher Servic Resource Room Program 5:1 Sp Cl 12:1+1 Sp Cl 8:1+2 Sp Cl 8:1+3

## Staff Distribution

| Staff Absence |                          |                |                         |                |              |
|---------------|--------------------------|----------------|-------------------------|----------------|--------------|
|               | Union                    | # of Employees | Total # o