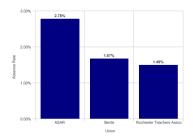

## Staff Distribution

| Staff Absence |                          |                |                         |                |              |
|---------------|--------------------------|----------------|-------------------------|----------------|--------------|
|               | Union                    | # of Employees | Total # of Hours Absent | Standard Hours | Absence Rate |
|               | ASAR                     | 3              | 40.00                   | 1440.00        | 2.78%        |
|               | Bente                    | 2              | 16.00                   | 960.00         | 1.67%        |
|               | Rochester Teachers Assoc | 47             | 280.00                  | 18795.00       | 1.49%        |