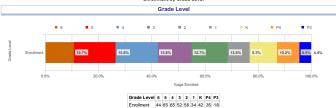

lment by Student Classification

| Status                         | remaie | maie | remale | wate  |
|--------------------------------|--------|------|--------|-------|
| General Education              | 175    | 158  | 52.6%  | 47.4% |
| Students with Disabilities     | 15     | 63   | 19.2%  | 80.8% |
| Economically Disadvantaged     | 156    | 193  | 44.7%  | 55.3% |
| English Language Leamers       | 8      | 8    | 50.0%  | 50.0% |
| Students in Bilingual Programs | - 1    | - 1  | 50.0%  | 50.0% |
| All Students                   | 190    | 221  | 46.2%  | 53.8% |

## Enrollment by Demographics



## ment % Enrolled 0.2% 0.5% 5 81.5% 3 14.1% Asian Black or African American Hispanic Native Hawaiian and Other Pacific Islander 0.2% 3.4% Grand Total 100.0%

## Enrollment by Grade Level



## **Enrollment by ELL Current Level of Service**



# Enrollment by Primary SWD Services



2018-2019

## Average Daily Attendance

## Yearly Campus Avg Daily Attendance Compared to District Avg Daily Attendance

Attendance is for all students who have ever had attendance taken at the school including students who are no longer in the building.



SWD Level Of Service Direct Consultant Teacher Services Direct and Indirect Consultant Teacher Servic Resource Room Program 5:1 Sp Cl 12:1+1 Sp Cl 8:1+2 Sp Cl 8:1+3

## Staff Distribution

| Staff Absence |                          |                |                         |                |              |
|---------------|--------------------------|----------------|-------------------------|----------------|--------------|
|               |