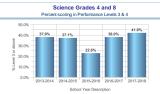

|                    | 2013-2014 | 2014-2015 | 2015-2016 | 2016-2017 | 2017-2018 |
|--------------------|-----------|-----------|-----------|-----------|-----------|
| Item Name          | % 3-4     | % 3-4     | % 3-4     | % 3-4     | % 3-4     |
| Grade 4 Sci: Scale | 67.6%     | 53.1%     | 44.8%     | 55.7%     | 59.1%     |
| Grade 8 Sci: Scale | 16.0%     | 20.8%     | 3.8%      | 3.2%      | 0.0%      |
| Total              | 37.9%     | 37.1%     | 22.6%     | 38.0%     | 41.9%     |