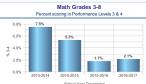

|              | 2013-2014 | 2014-2015 | 2015-2016 | 2016-2017 |
|--------------|-----------|-----------|-----------|-----------|
| Item Name    | % 3-4     | % 3-4     | % 3-4     | % 3-4     |
| Grade 3 Math | 27.7%     | 9.3%      | 4.8%      | 5.0%      |
| Grade 4 Math | 5.4%      | 4.8%      | 3.6%      | 0.0%      |
| Grade 5 Math | 15.4%     | 12.5%     | 0.0%      | 5.8%      |
| Grade 6 Math | 0.0%      | 3.8%      | 0.0%      | 0.0%      |
| Grade 7 Math | 0.0%      | 1.4%      | 0.0%      | 0.0%      |
| Grade 8 Math | 0.0%      | 2.3%      | 0.0%      | 0.0%      |
| Total        | 7.5%      | 5.3%      | 1.7%      | 2.1%      |