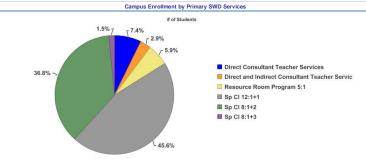

# Enrollment by Primary SWD Services

2018-2019

SWD Level Of Service Direct Consultant Teacher Services Direct and Indirect Consultant Teacher Servic Resource Room Program 5:1 Sp Cl 12:1+1 Sp Cl 8:1+2 Sp Cl 8:1+3