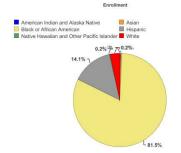

## Enrollment by Demographics

## ment % Enrolled 0.2% 0.5% 5 81.5% 3 14.1% Asian Black or African American Hispanic Native Hawaiian and Other Pacific Islander 0.2% 3.4% Grand Total 100.0%