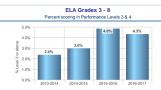

## NYS Test Results

|             | 2013-2014 | 2014-2015 | 2015-2016 | 2016-2017 |
|-------------|-----------|-----------|-----------|-----------|
| Item Name   | % 3-4     | % 3-4     | % 3-4     | % 3-4     |
| Grade 3 ELA | 4.3%      | 1.4%      | 7.8%      | 6.9%      |
| Grade 4 ELA | 0.0%      | 2.1%      | 6.6%      | 3.4%      |
| Grade 5 ELA | 12.0%     | 7.7%      | 3.0%      | 1.7%      |
| Grade 6 ELA | 0.0%      | 11.5%     | 8.7%      | 0.0%      |
| Grade 7 ELA | 1.8%      | 0.0%      | 3.3%      | 5.7%      |
| Grade 8 ELA | 0.0%      | 3.4%      | 1.4%      | 7.3%      |
| Total       | 2.4%      | 3.0%      | 4.8%      | 4.3%      |