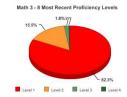

## NYS Test Results

|             | 2013-2014 | 2014-2015 | 2015-2016 | 2016-2017 |
|-------------|-----------|-----------|-----------|-----------|
| Item Name   | % 3-4     | % 3-4     | % 3-4     | % 3-4     |
| Grade 3 ELA | 4.3%      | 1.4%      | 7.8%      | 6.9%      |
| Grade 4 ELA | 0.0%      | 2.1%      | 6.6%      | 3.4%      |
| Grade 5 ELA | 12.0%     | 7.7%      | 3.0%      | 1.7%      |
| Grade 6 ELA | 0.0%      | 11.5%     | 8.7%      | 0.0%      |
| Grade 7 ELA | 1.8%      | 0.0%      | 3.3%      | 5.7%      |
| Grade 8 ELA | 0.0%      | 3.4%      | 1.4%      | 7.3%      |
| Total       | 2.4%      | 3.0%      | 4.8%      | 4.3%      |

|              | 2013-2014 | 2014-2015 | 2015-2016 | 2016-2017 |
|--------------|-----------|-----------|-----------|-----------|
| Item Name    | % 3-4     | % 3-4     | % 3-4     | % 3-4     |
| Grade 3 Math | 27.7%     | 9.3%      | 4.8%      | 5.0%      |
| Grade 4 Math | 5.4%      | 4.8%      | 3.6%      | 0.0%      |
| Grade 5 Math | 15.4%     | 12.5%     | 0.0%      | 5.8%      |
| Grade 6 Math | 0.0%      | 3.8%      | 0.0%      | 0.0%      |
| Grade 7 Math | 0.0%      | 1.4%      | 0.0%      | 0.0%      |
| Grade 8 Math | 0.0%      | 2.3%      | 0.0%      | 0.0%      |
| Total        | 7.5%      | 5.3%      | 1.7%      | 2.1%      |