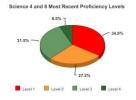

|                    | 2013-2014 | 2014-2015 | 2015-2016 | 2016-2017 | 2017-2018 |
|--------------------|-----------|-----------|-----------|-----------|-----------|
| Item Name          | % 3-4     | % 3-4     | % 3-4     | % 3-4     | % 3-4     |
| Grade 4 Sci: Scale | 67.6%     | 53.1%     | 44.8%     | 55.7%     | 59.1%     |
| Grade 8 Sci: Scale | 16.0%     | 20.8%     | 3.8%      | 3.2%      | 0.0%      |
| Total              | 37.9%     | 37.1%     | 22.6%     | 38.0%     | 41.9%     |