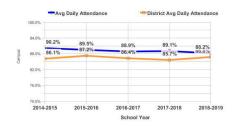

## Average Daily Attendance

## Yearly Campus Avg Daily Attendance Compared to District Avg Daily Attendance

Attendance is for all students who have ever had attendance taken at the school including students who are no longer in the building.