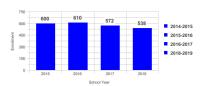

#### Enrollment Trend

### BEDS Day Enrollment Trend NOTE: Current school year data is Enrollment as of the previous school day.