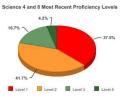

|                    | 2013-2014 | 2014-2015 | 2015-2016 | 2016-2017 | 2017-2018 |
|--------------------|-----------|-----------|-----------|-----------|-----------|
| Item Name          | % 3-4     | % 3-4     | % 3-4     | % 3-4     | % 3-4     |
| Grade 4 Sci: Scale | 66.7%     | 70.7%     | 64.6%     | 20.8%     | 60.3%     |
| Total              | 66.7%     | 70.7%     | 64.6%     | 20.8%     | 60.3%     |