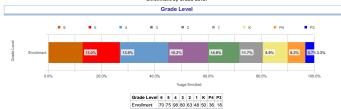

Classification

| Status                         | Female | Male | Female | Male  |
|--------------------------------|--------|------|--------|-------|
| General Education              | 217    | 187  | 53.7%  | 46.3% |
| Students with Disabilities     | 40     | 94   | 29.9%  | 70.1% |
| Economically Disadvantaged     | 202    | 237  | 46.0%  | 54.0% |
| English Language Leamers       | 26     | 27   | 49.1%  | 50.9% |
| Students in Bilingual Programs | - 1    | - 1  | 50.0%  | 50.0% |
| All Students                   | 257    | 281  | 47.8%  | 52.2% |



# Enrollment % Enrolled a 1 0.2% 23 4.3% 333 61.9% 114 21.2% 5 0.9% 1 0.2% 61 11.3% 538 100.0% Race American Indian and Alaska Native Asian Black or African American Hispanic Two or more U White Grand Total

# Enrollment by Grade Level



#### **Enrollment by ELL Current Level of Service**



 ELL Current Level of Service
 Entering
 Emerging
 Transitioning
 Expanding

 Enrolment
 9
 7
 20
 17

## **Enrollment by Primary SWD Services**



SWD Level Of Service | Direct Consultant Teacher Services | Direct and Indirect Consultant Teacher Service | Int Co-teaching Services | Resource Room Program 5:1 | Sp C112:1+1 | Sp C115:1 | Erroliment | 4 | 2 | 68 | 3 | 36 | 13

# Average Daily Attendance

# Yearly Campus Avg Daily Attendance Compared to District Avg Daily Attendance

Attendance is for all students who have ever had attendance taken at the school including students who are no longer in the building.



### Staff Distribution

| Staff | Absen |  |
|-------|-------|--|

| Union                    | # of Employees | Total #