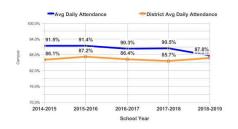

# Average Daily Attendance

# Yearly Campus Avg Daily Attendance Compared to District Avg Daily Attendance

Attendance is for all students who have ever had attendance taken at the school including students who are no longer in the building.