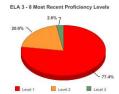

# NYS Test Results

|             | 2013-2014 | 2014-2015 | 2015-2016 | 2016-2017 |
|-------------|-----------|-----------|-----------|-----------|
| Item Name   | % 3-4     | % 3-4     | % 3-4     | % 3-4     |
| Grade 3 ELA | 1.2%      | 5.2%      | 5.9%      | 5.6%      |
| Grade 4 ELA | 7.2%      | 4.0%      | 9.1%      | 0.0%      |
| Grade 5 ELA | 4.8%      | 4.4%      | 0.0%      | 2.4%      |
| Grade 6 ELA | 0.0%      | 4.0%      | 9.5%      | 0.0%      |
| Total       | 3.1%      | 4.5%      | 6.8%      | 2.6%      |