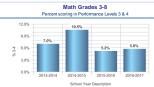

# NYS Test Results

|             | 2013-2014 | 2014-2015 | 2015-2016 | 2016-2017 |
|-------------|-----------|-----------|-----------|-----------|
| Item Name   | % 3-4     | % 3-4     | % 3-4     | % 3-4     |
| Grade 3 ELA | 1.2%      | 5.2%      | 5.9%      | 5.6%      |
| Grade 4 ELA | 7.2%      | 4.0%      | 9.1%      | 0.0%      |
| Grade 5 ELA | 4.8%      | 4.4%      | 0.0%      | 2.4%      |
| Grade 6 ELA | 0.0%      | 4.0%      | 9.5%      | 0.0%      |
| Total       | 3.1%      | 4.5%      | 6.8%      | 2.6%      |

|              | 2013-2014 | 2014-2015 | 2015-2016 | 2016-2017 |
|--------------|-----------|-----------|-----------|-----------|
| Item Name    | % 3-4     | % 3-4     | % 3-4     | % 3-4     |
| Grade 3 Math | 5.8%      | 10.2%     | 4.3%      | 10.5%     |
| Grade 4 Math | 9.9%      | 2.4%      | 6.3%      | 4.2%      |
| Grade 5 Math | 9.5%      | 11.4%     | 0.0%      | 4.5%      |
| Grade 6 Math | 3.5%      | 21.4%     | 8.8%      | 0.0%      |
| Total        | 7.0%      | 10.5%     | 5.2%      | 5.8%      |