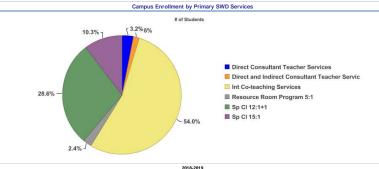

## **Enrollment by Primary SWD Services**

SWD Level Of Service | Direct Consultant Teacher Services | Direct and Indirect Consultant Teacher Service | Int Co-teaching Services | Resource Room Program 5:1 | Sp C112:1+1 | Sp C115:1 | Erroliment | 4 | 2 | 68 | 3 | 36 | 13