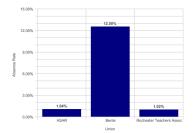

### Staff Distribution

| Staff | Absen |  |
|-------|-------|--|

| Union                    | # of Employees | Total # of Hours Absent | Standard Hours | Absence Rate |
|--------------------------|----------------|-------------------------|----------------|--------------|
| ASAR                     | 4              | 20.00                   | 1920.00        | 1.04%        |
| Bente                    | 1              | 60.00                   | 480.00         | 12.50%       |
| Rochester Teachers Assoc | 66             | 280.00                  | 27440.00       | 1.02%        |

Campus Staff Distribution # of Employees 66 1 Administrators Support Staff Teachers