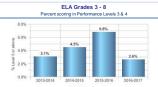

# NYS Test Results

|             | 2013-2014 | 2014-2015 | 2015-2016 | 2016-2017 |
|-------------|-----------|-----------|-----------|-----------|
| Item Name   | % 3-4     | % 3-4     | % 3-4     | % 3-4     |
| Grade 3 ELA | 1.2%      | 5.2%      | 5.9%      | 5.6%      |
| Grade 4 ELA | 7.2%      | 4.0%      | 9.1%      | 0.0%      |
| Grade 5 ELA | 4.8%      | 4.4%      | 0.0%      | 2.4%      |
| Grade 6 ELA | 0.0%      | 4.0%      | 9.5%      | 0.0%      |
| Total       | 3.1%      | 4.5%      | 6.8%      | 2.6%      |