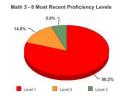

|              | 2013-2014 | 2014-2015 | 2015-2016 | 2016-2017 |
|--------------|-----------|-----------|-----------|-----------|
| Item Name    | % 3-4     | % 3-4     | % 3-4     | % 3-4     |
| Grade 3 Math | 5.8%      | 10.2%     | 4.3%      | 10.5%     |
| Grade 4 Math | 9.9%      | 2.4%      | 6.3%      | 4.2%      |
| Grade 5 Math | 9.5%      | 11.4%     | 0.0%      | 4.5%      |
| Grade 6 Math | 3.5%      | 21.4%     | 8.8%      | 0.0%      |
| Total        | 7.0%      | 10.5%     | 5.2%      | 5.8%      |