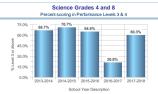

|                    | 2013-2014 | 2014-2015 | 2015-2016 | 2016-2017 | 2017-2018 |
|--------------------|-----------|-----------|-----------|-----------|-----------|
| Item Name          | % 3-4     | % 3-4     | % 3-4     | % 3-4     | % 3-4     |
| Grade 4 Sci: Scale | 66.7%     | 70.7%     | 64.6%     | 20.8%     | 60.3%     |
| Total              | 66.7%     | 70.7%     | 64.6%     | 20.8%     | 60.3%     |