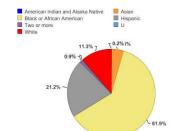

# Enrollment by Student Classification

# Enrollment % Enrolled a 1 0.2% 23 4.3% 333 61.9% 114 21.2% 5 0.9% 1 0.2% 61 11.3% 538 100.0% Race American Indian and Alaska Native Asian Black or African American Hispanic Two or more U White Grand Total