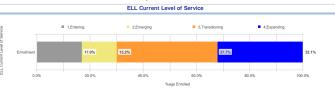

#### **Enrollment by ELL Current Level of Service**

 ELL Current Level of Service
 Entering
 Emerging
 Transitioning
 Expanding

 Enrolment
 9
 7
 20
 17