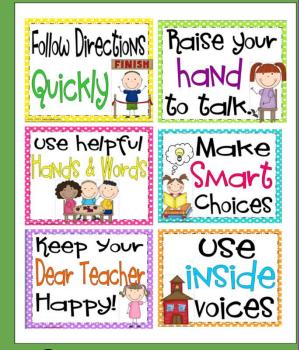

I've been skydiving!

I've been parasailing!

I've been scuba diving!

Rule #1: Be Kind and respectful.

Rule #2: Follow Directions.

Rule #3: Repeat #1 and #2

1. Find a quiet area.

2. Wear headphones/earbuds to listen to the teacher/presenter/directions.